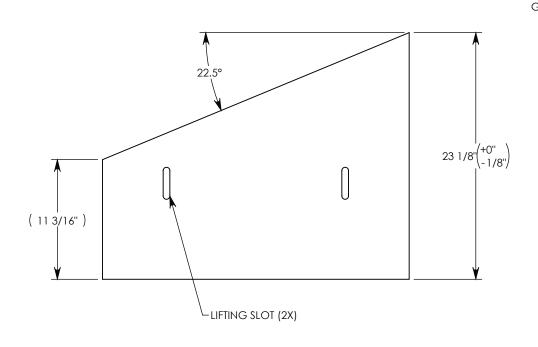

NOTE 1: FOR NON-STANDARD LENGTHS, THE PART NUMBER WILL CORRESPOND TO IT'S MEASURED LENGTH. IE: 8025HTSG 22.5L 18" NOTE 2: TREAD ON DIAMOND PLATE ADDS 1/8" TO THE OVERALL HEIGHT

AASHTO H-40 RATED - 64,000 LB. SINGLE AXLE LOAD

PART NUMBER:

8025HTSG 22.5L