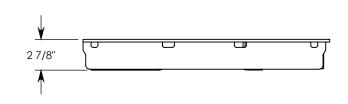

NOTE 1: FOR NON-STANDARD LENGTHS, THE PART NUMBER WILL CORRESPOND TO IT'S MEASURED LENGTH. IE: 8025HTSG 22.5L 18" NOTE 2: TREAD ON DIAMOND PLATE ADDS 1/8" TO THE OVERALL HEIGHT

AASHTO H-40 RATED - 64,000 LB. SINGLE AXLE LOAD