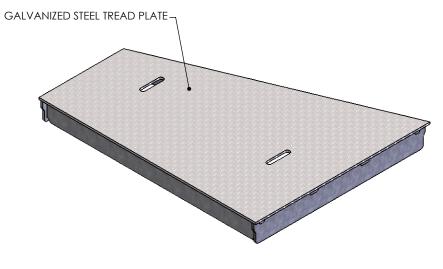

## HEAVY TRAFFIC GALV. STEEL COVER

DIMENSIONS ARE IN INCHES
TOLERANCES:
FRACTIONAL: ± 1/8"
ANGULAR: ± 2°

CONTACT INFORMATION: EMAIL: INFO@CONCASTINC.COM PHONE: (507) 732-4095 FAX: (507) 732-4094

SHEET 1 OF 2