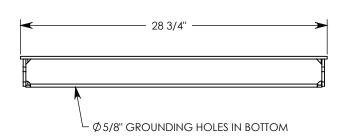

NOTE 1: FOR NON-STANDARD LENGTHS, THE PART NUMBER WILL CORRESPOND TO IT'S MEASURED LENGTH. IE: 8025HTSG 22.5L 18" NOTE 2: TREAD ON DIAMOND PLATE ADDS 1/8" TO THE OVERALL HEIGHT

AASHTO H-40 RATED - 64,000 LB. SINGLE AXLE LOAD