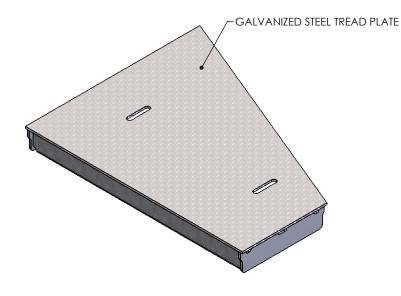

## **HEAVY TRAFFIC GALV. STEEL COVER**

DIMENSIONS ARE IN INCHES
TOLERANCES:
FRACTIONAL: ± 1/8"
ANGULAR: ± 2°

CONTACT INFORMATION: EMAIL: INFO@CONCASTINC.COM PHONE: (507) 732-4095 FAX: (507) 732-4094

SHEET 1 OF 2