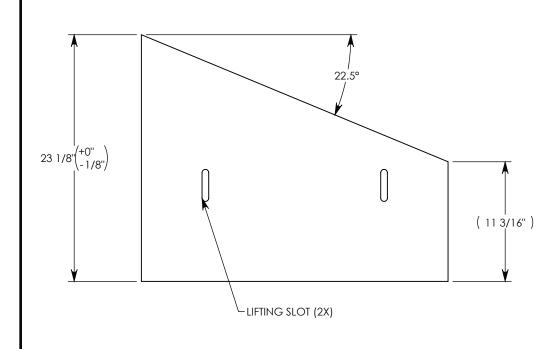

NOTE 1: FOR NON-STANDARD LENGTHS, THE PART NUMBER WILL CORRESPOND TO IT'S MEASURED LENGTH. IE: 8025HTSG 22.5R 20"
NOTE 2: TREAD ON DIAMOND PLATE ADDS 1/8" TO THE OVERALL HEIGHT

AASHTO H-40 RATED - 64,000 LB. SINGLE AXLE LOAD

## **HEAVY TRAFFIC GALV. STEEL COVER**

DIMENSIONS ARE IN INCHES
TOLERANCES:
FRACTIONAL: ± 1/8"
ANGULAR: ± 2°

CONTACT INFORMATION: EMAIL: INFO@CONCASTINC.COM PHONE: (507) 732-4095 FAX: (507) 732-4094

SHEET 1 OF 2

PART NUMBER:

8025HTSG 22.5R