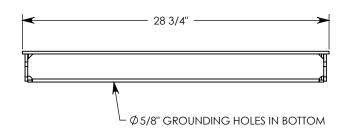

## **HEAVY TRAFFIC GALV. STEEL COVER**

DIMENSIONS ARE IN INCHES
TOLERANCES:
FRACTIONAL: ± 1/8"
ANGULAR: ± 2°

CONTACT INFORMATION: EMAIL: INFO@CONCASTINC.COM PHONE: (507) 732-4095 FAX: (507) 732-4094

SHEET 1 OF 2