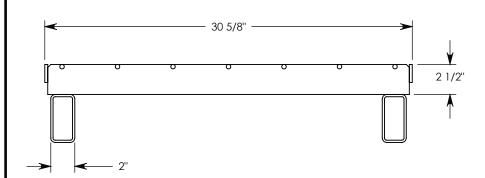

COVER ASSEMBLES ONTO 24" INSIDE WIDTH HEAVY TRAFFIC H-20 RATED CONCAST CHANNEL.

NOTE: FOR NON-STANDARD LENGTHS, THE PART NUMBER WILL CORROSPOND TO IT'S MEASURED LENGTH. IE: 8025HTV 18"

H-20 RATED - 32,000 LB. PER AXLE LOAD.

DIMENSIONS ARE IN INCHES
TOLERANCES:
FRACTIONAL: ± 1/8"
ANGULAR: ± 2°

CONTACT INFORMATION: EMAIL: INFO@CONCASTINC.COM PHONE: (507) 732-4095 FAX: (507) 732-4094

SHEET 1 OF 1

PART NUMBER:

8025HTV