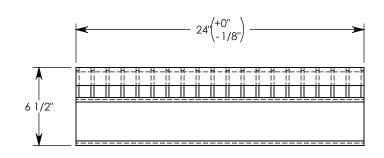

COVER ASSEMBLES ONTO 24" INSIDE WIDTH HEAVY TRAFFIC H-20 RATED CONCAST CHANNEL.

NOTE: FOR NON-STANDARD LENGTHS, THE PART NUMBER WILL CORROSPOND TO IT'S MEASURED LENGTH. IE: 8025HTV 18"

H-20 RATED - 32,000 LB. PER AXLE LOAD.

DIMENSIONS ARE IN INCHES
TOLERANCES:
FRACTIONAL: ± 1/8"
ANGULAR: ± 2°

CONTACT INFORMATION: EMAIL: INFO@CONCASTINC.COM PHONE: (507) 732-4095 FAX: (507) 732-4094

SHEET 1 OF 1

PART NUMBER:

8025HTV