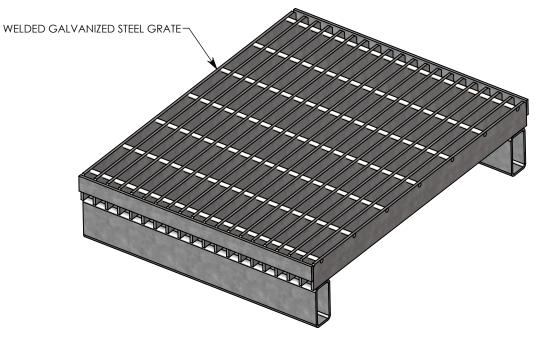

COVER ASSEMBLES ONTO 24" INSIDE WIDTH HEAVY TRAFFIC H-20 RATED CONCAST CHANNEL.

NOTE: FOR NON-STANDARD LENGTHS, THE PART NUMBER WILL CORROSPOND TO IT'S MEASURED LENGTH. IE: 8025HTV 18"

H-20 RATED - 32,000 LB. PER AXLE LOAD.

| CONCAST                 |
|-------------------------|
| 1010 NORTH STAR DRIVE   |
| P.O. BOX 69             |
| ZUMBROTA, MN 55992-0069 |

| DESCRIPTION:     |       |
|------------------|-------|
| VENTILATED STEEL | COVER |