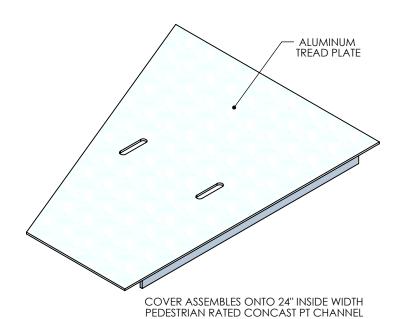

## FIBERCRETE ® TRENCH SYSTEM

**NOTE 1:** FOR NON-STANDARD LENGTHS THE PART NUMBER WILL CORRESPOND TO IT'S MEASURED LENGTH. IE: 8025PTA\_22.5L 24"

PEDESTRIAN RATED - 200 LB. PER SQ. FOOT

| DRAWN BY: ROBIN FLINT |                   |
|-----------------------|-------------------|
| DATE: 11/28/2015      | REVISION LEVEL: 0 |
| WEIGHT:               | MATERIAL:         |
| 12 LBS.               | WELDED ALUMINUM   |

## **ALUMINUM COVER - 22.5 DEGREE ANGLE**

DIMENSIONS ARE IN INCHES
TOLERANCES:
FRACTIONAL: ± 1/8"
ANGULAR: ± 2°

CONTACT INFORMATION: EMAIL: INFO@CONCASTINC.COM PHONE: (507) 732-4095 FAX: (507) 732-4094

SHEET 1 OF 2