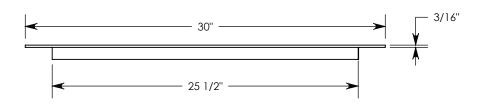

## FIBERCRETE ® TRENCH SYSTEM

**NOTE 1:** FOR NON-STANDARD LENGTHS THE PART NUMBER WILL CORRESPOND TO IT'S MEASURED LENGTH. IE: 8025PTA\_22.5L 24"

PEDESTRIAN RATED - 200 LB. PER SQ. FOOT

| DRAWN BY: ROBIN FLINT |                   |
|-----------------------|-------------------|
| DATE: 11/28/2015      | REVISION LEVEL: 0 |
| WEIGHT:               | MATERIAL:         |
| 12 LBS.               | WELDED ALUMINUM   |

## **ALUMINUM COVER - 22.5 DEGREE ANGLE**

DIMENSIONS ARE IN INCHES
TOLERANCES:
FRACTIONAL: ± 1/8"
ANGULAR: ± 2°

CONTACT INFORMATION: EMAIL: INFO@CONCASTINC.COM PHONE: (507) 732-4095 FAX: (507) 732-4094

SHEET 1 OF 2