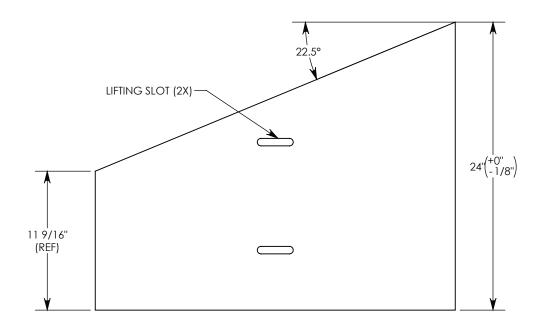

## FIBERCRETE ® TRENCH SYSTEM

**NOTE 1:** FOR NON-STANDARD LENGTHS THE PART NUMBER WILL CORRESPOND TO IT'S MEASURED LENGTH. IE: 8025PTA\_22.5L 24"

PEDESTRIAN RATED - 200 LB. PER SQ. FOOT

| DRAWN BY: ROBIN FLINT |                   |
|-----------------------|-------------------|
| DATE: 11/28/2015      | REVISION LEVEL: 0 |
| WEIGHT:               | MATERIAL:         |
| 12 LBS.               | WELDED ALUMINUM   |

## **ALUMINUM COVER - 22.5 DEGREE ANGLE**

DIMENSIONS ARE IN INCHES
TOLERANCES:
FRACTIONAL: ± 1/8"
ANGULAR: ± 2°

CONTACT INFORMATION: EMAIL: INFO@CONCASTINC.COM PHONE: (507) 732-4095 FAX: (507) 732-4094

SHEET 1 OF 2

PART NUMBER:

8025PTA 22.5L