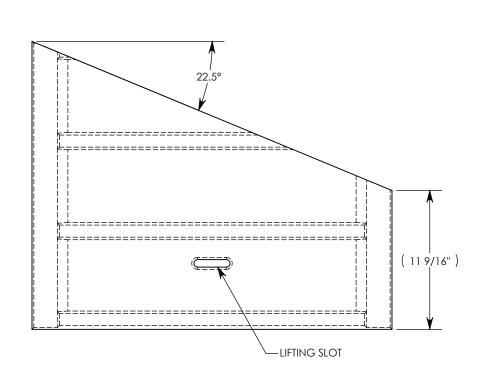

COVER ASSEMBLES ONTO 24" INSIDE WIDTH PEDESTRIAN RATED **PT** CONCAST CHANNEL.

**NOTE 1:** FOR NON-STANDARD LENGTHS, THE PART NUMBER WILL CORRESPOND TO IT'S MEASURED LENGTH. IE: 8025PTP 22.5R 18"

PEDESTRIAN RATED - 200 LB. PER SQ. FOOT

## DESCRIPTION: PED. POLYMER COVER 22.5 DEG. ANGLE

DIMENSIONS ARE IN INCHES
TOLERANCES:
FRACTIONAL: ± 1/8"
ANGULAR: ± 2°

CONTACT INFORMATION: EMAIL: INFO@CONCASTINC.COM PHONE: (507) 732-4095 FAX: (507) 732-4094