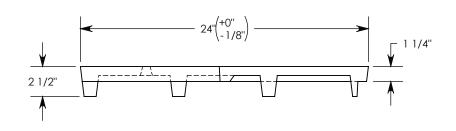

COVER ASSEMBLES ONTO 24" INSIDE WIDTH PEDESTRIAN RATED **PT** CONCAST CHANNEL.

**NOTE 1:** FOR NON-STANDARD LENGTHS, THE PART NUMBER WILL CORRESPOND TO IT'S MEASURED LENGTH. IE: 8025PTP 22.5R 18"

PEDESTRIAN RATED - 200 LB. PER SQ. FOOT

## DESCRIPTION: PED. POLYMER COVER 22.5 DEG. ANGLE

DIMENSIONS ARE IN INCHES
TOLERANCES:
FRACTIONAL: ± 1/8"
ANGULAR: ± 2°

CONTACT INFORMATION: EMAIL: INFO@CONCASTINC.COM PHONE: (507) 732-4095 FAX: (507) 732-4094