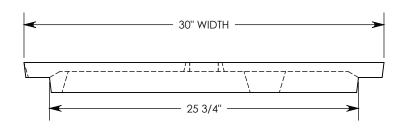

COVER ASSEMBLES ONTO 24" INSIDE WIDTH PEDESTRIAN RATED **PT** CONCAST CHANNEL.

**NOTE 1:** FOR NON-STANDARD LENGTHS, THE PART NUMBER WILL CORRESPOND TO IT'S MEASURED LENGTH. IE: 8025PTP 22.5R 18"

PEDESTRIAN RATED - 200 LB. PER SQ. FOOT

## DESCRIPTION: PED. POLYMER COVER 22.5 DEG. ANGLE

DIMENSIONS ARE IN INCHES
TOLERANCES:
FRACTIONAL: ± 1/8"
ANGULAR: ± 2°

CONTACT INFORMATION: EMAIL: INFO@CONCASTINC.COM PHONE: (507) 732-4095 FAX: (507) 732-4094