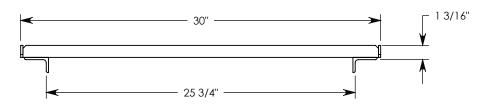

COVER ASSEMBLES ONTO 24" INSIDE WIDTH PEDESTRIAN RATED CONCAST PT CHANNEL.

23 7/8"

NOTE: FOR NON-STANDARD LENGTHS, THE PART NUMBER WILL CORROSPOND TO IT'S MEASURED LENGTH. IE: 8025PTV 18"

PEDESTRIAN RATED - 200 LB. PER SQ. FOOT

SHEET 1 OF 2

PART NUMBER:

8025PTV