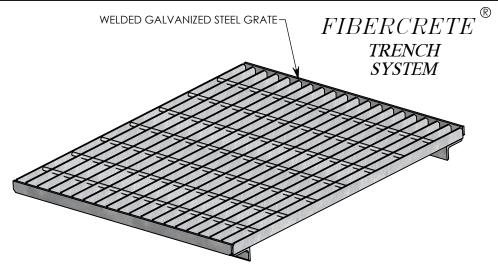

COVER ASSEMBLES ONTO 24" INSIDE WIDTH PEDESTRIAN RATED CONCAST PT CHANNEL.

23 7/8"

NOTE: FOR NON-STANDARD LENGTHS, THE PART NUMBER WILL CORROSPOND TO IT'S MEASURED LENGTH. IE: 8025PTV 18"

PEDESTRIAN RATED - 200 LB. PER SQ. FOOT

## DESCRIPTION:

VENTILATED STEEL PT COVER

DIMENSIONS ARE IN INCHES | CONTACT INFORMATION:

TOLERANCES:
FRACTIONAL: ± 1/8"
ANGULAR: ± 2°

CONTACT INFORMATION: EMAIL: INFO@CONCASTINC.COM PHONE: (507) 732-4095 FAX: (507) 732-4094