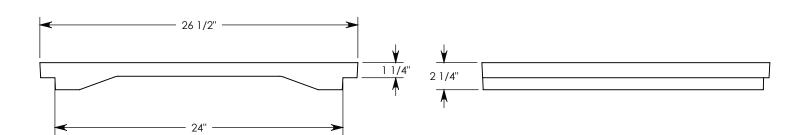

## PEDESTRIAN COVER

DIMENSIONS ARE IN INCHES TOLERANCES: FRACTIONAL: ± 1/8" ANGULAR: ± 2°

CONTACT INFORMATION: EMAIL: INFO@CONCASTINC.COM PHONE: (507) 732-4095 FAX: (507) 732-4094

COVER ASSEMBLES ONTO 24" INSIDE WIDTH PEDESTRIAN RATED CONCAST CHANNEL