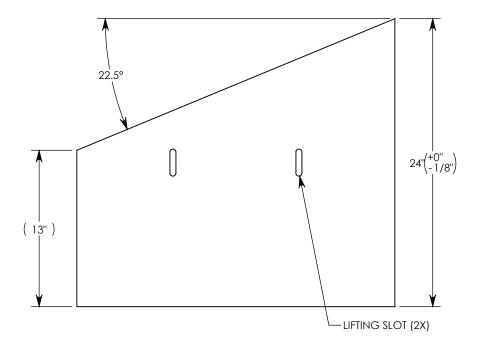

PEDESTRIAN RATED - 200 LB. PER SQ. FOOT

## PEDESTRIAN COVER

DIMENSIONS ARE IN INCHES TOLERANCES: FRACTIONAL: ± 1/8" ANGULAR: ± 2°

CONTACT INFORMATION: EMAIL: INFO@CONCASTINC.COM PHONE: (507) 732-4095 FAX: (507) 732-4094

COVER ASSEMBLES ONTO 24" INSIDE WIDTH PEDESTRIAN RATED CONCAST CHANNEL