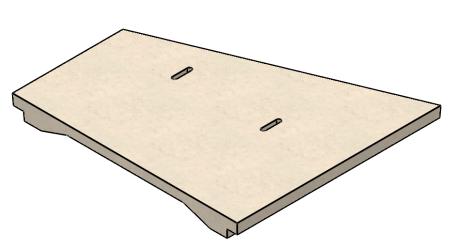

## PEDESTRIAN COVER

DIMENSIONS ARE IN INCHES TOLERANCES: FRACTIONAL: ± 1/8" ANGULAR: ± 2°

CONTACT INFORMATION: EMAIL: INFO@CONCASTINC.COM PHONE: (507) 732-4095 FAX: (507) 732-4094

COVER ASSEMBLES ONTO 24" INSIDE WIDTH PEDESTRIAN RATED CONCAST CHANNEL