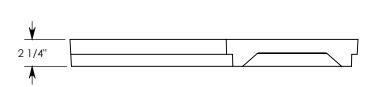

COVER ASSEMBLES ONTO 24" INSIDE WIDTH PEDESTRIAN RATED CONCAST CHANNEL

PEDESTRIAN RATED - 200 LB. PER SQ. FOOT

## PEDESTRIAN COVER

DIMENSIONS ARE IN INCHES TOLERANCES: FRACTIONAL: ± 1/8" ANGULAR: ± 2°

CONTACT INFORMATION: EMAIL: INFO@CONCASTINC.COM PHONE: (507) 732-4095 FAX: (507) 732-4094

SHEET 1 OF 1

PART NUMBER: