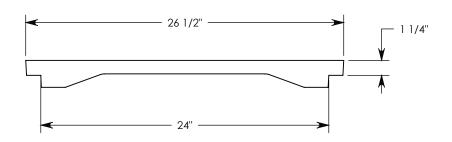

COVER ASSEMBLES ONTO 24" INSIDE WIDTH PEDESTRIAN RATED CONCAST CHANNEL

PEDESTRIAN RATED - 200 LB. PER SQ. FOOT

## PEDESTRIAN COVER

DIMENSIONS ARE IN INCHES TOLERANCES: FRACTIONAL: ± 1/8" ANGULAR: ± 2°

CONTACT INFORMATION: EMAIL: INFO@CONCASTINC.COM PHONE: (507) 732-4095 FAX: (507) 732-4094

SHEET 1 OF 1

PART NUMBER: