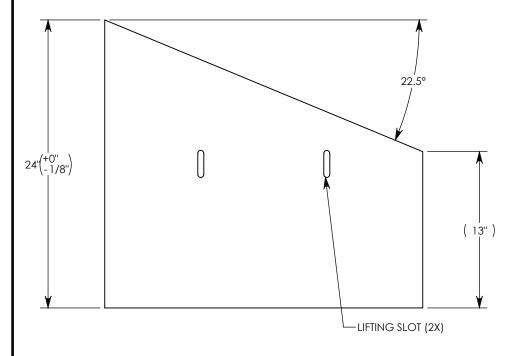

COVER ASSEMBLES ONTO 24" INSIDE WIDTH PEDESTRIAN RATED CONCAST CHANNEL

PEDESTRIAN RATED - 200 LB. PER SQ. FOOT

## PEDESTRIAN COVER

DIMENSIONS ARE IN INCHES TOLERANCES: FRACTIONAL: ± 1/8" ANGULAR: ± 2°

CONTACT INFORMATION: EMAIL: INFO@CONCASTINC.COM PHONE: (507) 732-4095 FAX: (507) 732-4094

SHEET 1 OF 1

PART NUMBER:

8025P 22.5R