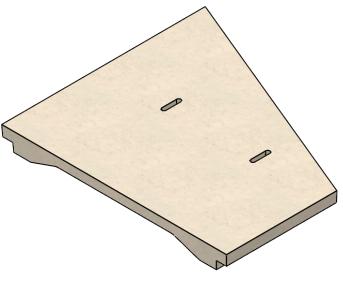

COVER ASSEMBLES ONTO 24" INSIDE WIDTH PEDESTRIAN RATED CONCAST CHANNEL

PEDESTRIAN RATED - 200 LB. PER SQ. FOOT

## PEDESTRIAN COVER

DIMENSIONS ARE IN INCHES TOLERANCES: FRACTIONAL: ± 1/8" ANGULAR: ± 2°

CONTACT INFORMATION: EMAIL: INFO@CONCASTINC.COM PHONE: (507) 732-4095 FAX: (507) 732-4094

SHEET 1 OF 1

PART NUMBER: