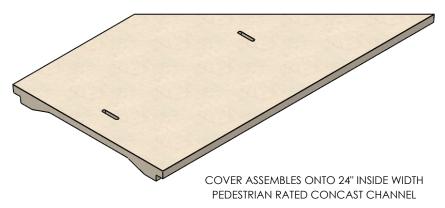

48"(+0") (21 1/2") -LIFTING SLOT (2X)

PEDESTRIAN RATED - 200 LB. PER SQ. FOOT

## **PEDESTRIAN COVER**

DIMENSIONS ARE IN INCHES
TOLERANCES:
FRACTIONAL: ± 1/8"
ANGULAR: ± 2°

CONTACT INFORMATION: EMAIL: INFO@CONCASTINC.COM PHONE: (507) 732-4095 FAX: (507) 732-4094

SHEET 1 OF 1

PART NUMBER: