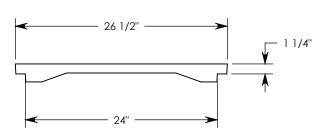

REV. A - SIC - 11/8/2021 - DRAWING REDRAWN; UPDATED ANNOTATIONS AND TITLEBLOCK; UPDATED COVER DESIGN; UPDATED WEIGHT TO 96 LBS, WAS 66 LBS; INCREASED LIFTING SLOT QUANTITY TO (2), WAS (1); REMOVED FIBERCRETE LOGO; REMOVED NOTE 1

48"(+0") (21 1/2") -LIFTING SLOT (2X)







PEDESTRIAN RATED - 200 LB. PER SQ. FOOT

## DRAWN BY: SAMUEL CALLAHAN

96 LBS.

CREATED DATE: 11/8/2021 REVISION LEVEL: A
SAVED DATE: 11/8/2021 SAVED BY: scallahan
WEIGHT: MATERIAL:

**POLYMER** 

1010 NORTH STAR DRIVE P.O. BOX 69 ZUMBROTA, MN 55992-0069

## DESCRIPTION:

## **PEDESTRIAN COVER**

DIMENSIONS ARE IN INCHES
TOLERANCES:
FRACTIONAL: ± 1/8"
ANGULAR: ± 2°

CONTACT INFORMATION: EMAIL: INFO@CONCASTINC.COM PHONE: (507) 732-4095 FAX: (507) 732-4094

SHEET 1 OF 1

PART NUMBER:

8025P 45L