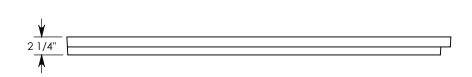

REV. A - SIC - 11/8/2021 - DRAWING REDRAWN; UPDATED ANNOTATIONS AND TITLEBLOCK; UPDATED COVER DESIGN; UPDATED WEIGHT TO 96 LBS, WAS 66 LBS; INCREASED LIFTING SLOT QUANTITY TO (2), WAS (1); REMOVED FIBERCRETE LOGO; REMOVED NOTE 1

48"(+0") (21 1/2") -LIFTING SLOT (2X)







PEDESTRIAN RATED - 200 LB. PER SQ. FOOT

## DRAWN BY: SAMUEL CALLAHAN

96 LBS.

CREATED DATE: 11/8/2021 REVISION LEVEL: A
SAVED DATE: 11/8/2021 SAVED BY: scallahan
WEIGHT: MATERIAL:

**POLYMER** 

1010 NORTH STAR DRIVE P.O. BOX 69 ZUMBROTA, MN 55992-0069

## DESCRIPTION:

## **PEDESTRIAN COVER**

DIMENSIONS ARE IN INCHES
TOLERANCES:
FRACTIONAL: ± 1/8"
ANGULAR: ± 2°

CONTACT INFORMATION: EMAIL: INFO@CONCASTINC.COM PHONE: (507) 732-4095 FAX: (507) 732-4094

SHEET 1 OF 1

PART NUMBER:

8025P 45L