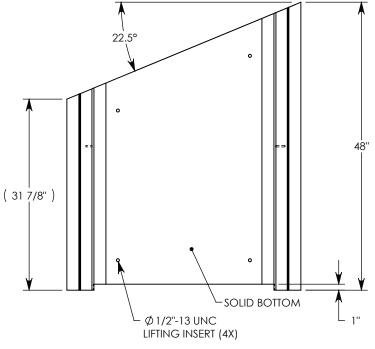

## HT CHANNEL; 22.5 DEG. ANGLE

DIMENSIONS ARE IN INCHES
TOLERANCES:
FRACTIONAL: ± 1/8"
ANGULAR: ± 2°

CONTACT INFORMATION: EMAIL: INFO@CONCASTINC.COM PHONE: (507) 732-4095 FAX: (507) 732-4094

SHEET 1 OF 1

PART NUMBER:

803016HT3 22.5L