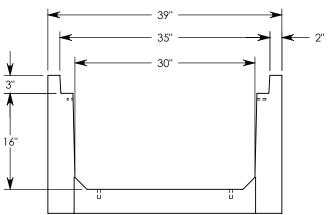

## HT CHANNEL; 22.5 DEG. ANGLE

DIMENSIONS ARE IN INCHES
TOLERANCES:
FRACTIONAL: ± 1/8"
ANGULAR: ± 2°

CONTACT INFORMATION: EMAIL: INFO@CONCASTINC.COM PHONE: (507) 732-4095 FAX: (507) 732-4094

SHEET 1 OF 1

PART NUMBER:

803016HT3 22.5L