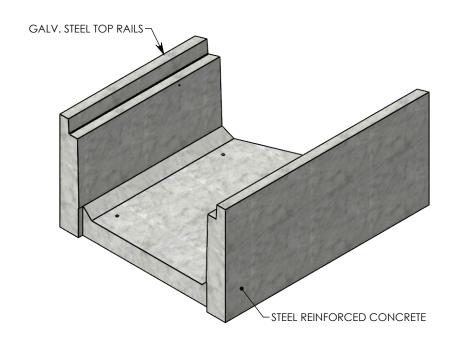

## HT CHANNEL; 22.5 DEG. ANGLE

DIMENSIONS ARE IN INCHES
TOLERANCES:
FRACTIONAL: ± 1/8"
ANGULAR: ± 2°

CONTACT INFORMATION: EMAIL: INFO@CONCASTINC.COM PHONE: (507) 732-4095 FAX: (507) 732-4094

SHEET 1 OF 1

PART NUMBER:

803016HT3 22.5L