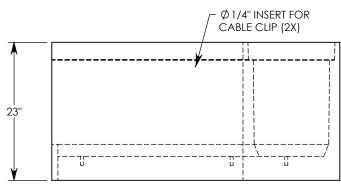

## HT CHANNEL; 22.5 DEG. ANGLE

DIMENSIONS ARE IN INCHES
TOLERANCES:
FRACTIONAL: ± 1/8"
ANGULAR: ± 2°

CONTACT INFORMATION: EMAIL: INFO@CONCASTINC.COM PHONE: (507) 732-4095 FAX: (507) 732-4094

SHEET 1 OF 1

PART NUMBER:

803016HT3 22.5L