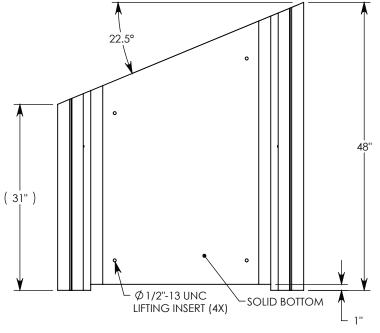

## HT CHANNEL; 22.5 DEG. ANGLE

DIMENSIONS ARE IN INCHES TOLERANCES: FRACTIONAL: ± 1/8" ANGULAR: ± 2°

CONTACT INFORMATION: EMAIL: INFO@CONCASTINC.COM PHONE: (507) 732-4095 FAX: (507) 732-4094

SHEET 1 OF 1

PART NUMBER:

803016HT 22.5L

REV. B - SIC - 7/30/2020 - UPDATED ANNOTATIONS; UPDATED WEIGHT RATING TO MAX H-40, WAS H-20; ADDED SOIL BEARING PRESSURES

MAX AASHTO H-40 RATED - 64,000 LB. SINGLE AXLE LOAD DEPENDENT ON TRENCH COVER RATING MINIMUM ALLOWABLE SOIL BEARING PRESSURE – H-40: 3,000 PSF; H-20: 3,000 PSF