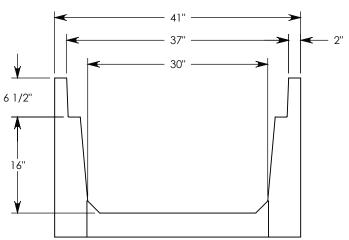

## HT CHANNEL; 22.5 DEG. ANGLE

DIMENSIONS ARE IN INCHES TOLERANCES: FRACTIONAL: ± 1/8" ANGULAR: ± 2°

CONTACT INFORMATION: EMAIL: INFO@CONCASTINC.COM PHONE: (507) 732-4095 FAX: (507) 732-4094

SHEET 1 OF 1

PART NUMBER:

803016HT 22.5L