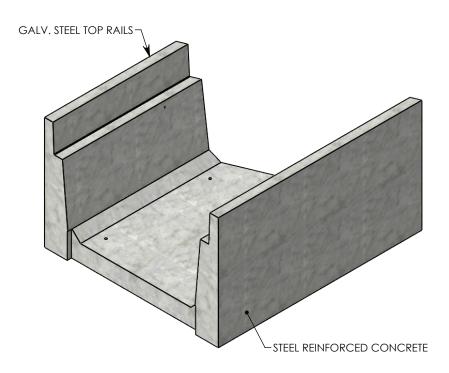

## HT CHANNEL; 22.5 DEG. ANGLE

DIMENSIONS ARE IN INCHES TOLERANCES: FRACTIONAL: ± 1/8" ANGULAR: ± 2°

CONTACT INFORMATION: EMAIL: INFO@CONCASTINC.COM PHONE: (507) 732-4095 FAX: (507) 732-4094

SHEET 1 OF 1