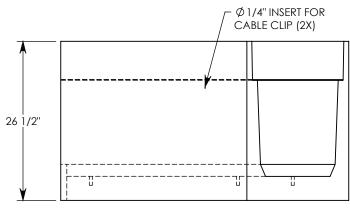

## HT CHANNEL; 22.5 DEG. ANGLE

DIMENSIONS ARE IN INCHES TOLERANCES: FRACTIONAL: ± 1/8" ANGULAR: ± 2° CONTACT INFORMATION: EMAIL: INFO@CONCASTINC.COM PHONE: (507) 732-4095 FAX: (507) 732-4094

SHEET 1 OF 1