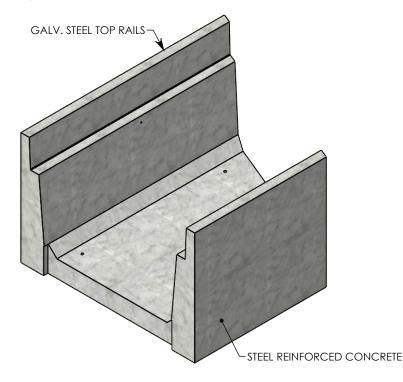

## HT CHANNEL; 22.5 DEG. ANGLE

DIMENSIONS ARE IN INCHES TOLERANCES: FRACTIONAL: ± 1/8" ANGULAR: ± 2° CONTACT INFORMATION: EMAIL: INFO@CONCASTINC.COM PHONE: (507) 732-4095 FAX: (507) 732-4094

SHEET 1 OF 1