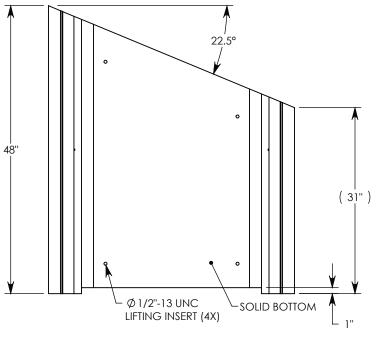

## HT CHANNEL; 22.5 DEG. ANGLE

DIMENSIONS ARE IN INCHES TOLERANCES: FRACTIONAL: ± 1/8" ANGULAR: ± 2° CONTACT INFORMATION: EMAIL: INFO@CONCASTINC.COM PHONE: (507) 732-4095 FAX: (507) 732-4094

SHEET 1 OF 1

PART NUMBER:

803016HT 22.5R