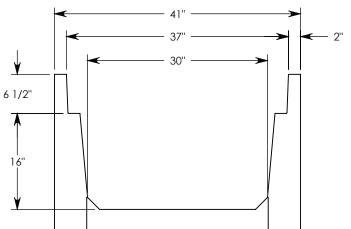

## HT CHANNEL; 22.5 DEG. ANGLE

DIMENSIONS ARE IN INCHES TOLERANCES: FRACTIONAL: ± 1/8" ANGULAR: ± 2° CONTACT INFORMATION: EMAIL: INFO@CONCASTINC.COM PHONE: (507) 732-4095 FAX: (507) 732-4094

SHEET 1 OF 1

PART NUMBER:

803016HT 22.5R