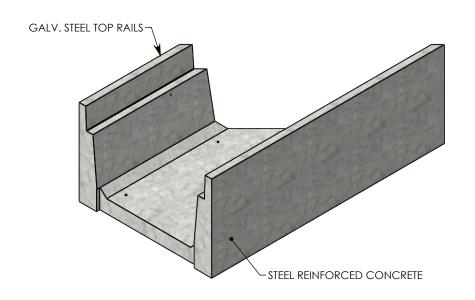

## HT CHANNEL; 45 DEG. ANGLE

DIMENSIONS ARE IN INCHES TOLERANCES: FRACTIONAL: ± 1/8" ANGULAR: ± 2°

CONTACT INFORMATION: EMAIL: INFO@CONCASTINC.COM PHONE: (507) 732-4095 FAX: (507) 732-4094

SHEET 1 OF 1

PART NUMBER: