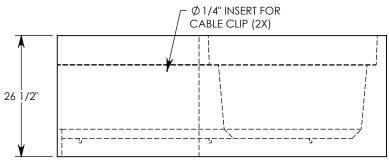

REV. B - TCJ - 10/6/2016 - 72" LENGTH WAS 48"
REV. C - SIC - 7/30/2020 - UPDATED ANNOTATIONS; UPDATED WEIGHT RATING TO MAX H-40, WAS H-20; ADDED SOIL BEARING PRESSURES; 1/4" CABLE CLIP INSERT QTY: 2, WAS QTY: 1; 1/2"-13 UNC LIFTING INSERT QTY: 4, WAS QTY: 3