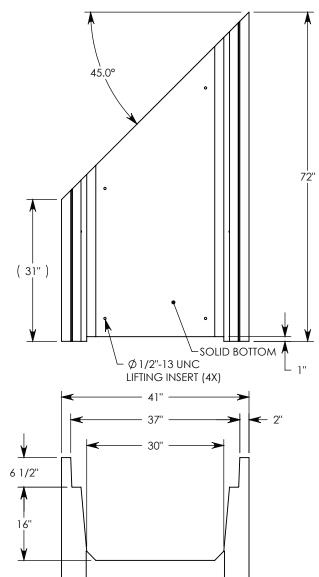

REV. B - TCJ - 10/6/2016 - 72" LENGTH WAS 48"
REV. C - SIC - 7/30/2020 - UPDATED ANNOTATIONS; UPDATED WEIGHT RATING TO MAX H-40, WAS H-20; ADDED SOIL BEARING PRESSURES; 1/4" CABLE CLIP INSERT QTY: 2, WAS QTY: 1; 1/2"-13 UNC LIFTING INSERT QTY: 4, WAS QTY: 3

MAX AASHTO H-40 RATED - 64,000 LB. SINGLE AXLE LOAD DEPENDENT ON TRENCH COVER RATING MINIMUM ALLOWABLE SOIL BEARING PRESSURE – H-40: 3,000 PSF; H-20: 3,000 PSF

## HT CHANNEL; 45 DEG. ANGLE

DIMENSIONS ARE IN INCHES TOLERANCES: FRACTIONAL: ± 1/8" ANGULAR: ± 2°

CONTACT INFORMATION: EMAIL: INFO@CONCASTINC.COM PHONE: (507) 732-4095 FAX: (507) 732-4094

SHEET 1 OF 1

PART NUMBER:

803016HT 45L