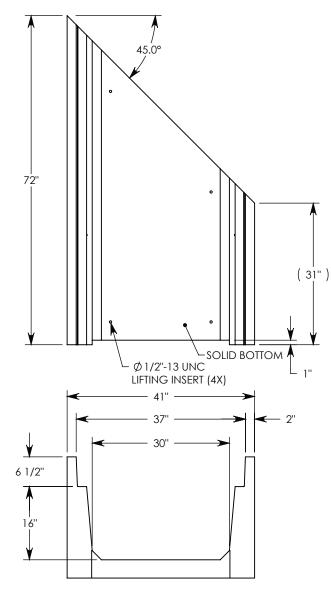

REV. B - TCJ - 10/6/2016 - 72" LENGTH WAS 48"
REV. C - SIC - 7/30/2020 - UPDATED ANNOTATIONS; UPDATED WEIGHT RATING TO MAX H-40, WAS H-20; ADDED SOIL BEARING PRESSURES; 1/4" CABLE CLIP INSERT QTY: 2, WAS QTY: 1; 1/2"-13 UNC LIFTING INSERT QTY: 4, WAS QTY: 3

MAX AASHTO H-40 RATED - 64,000 LB. SINGLE AXLE LOAD DEPENDENT ON TRENCH COVER RATING
MINIMUM ALLOWABLE SOIL BEARING PRESSURE – H-40: 3,000 PSF; H-20: 3,000 PSF

## HT CHANNEL; 45 DEG. ANGLE

DIMENSIONS ARE IN INCHES TOLERANCES: FRACTIONAL: ± 1/8" ANGULAR: ± 2°

CONTACT INFORMATION: EMAIL: INFO@CONCASTINC.COM PHONE: (507) 732-4095 FAX: (507) 732-4094

SHEET 1 OF 1

PART NUMBER:

803016HT 45R