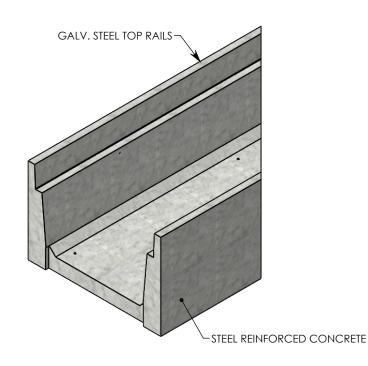

## HT CHANNEL; 45 DEG. ANGLE

DIMENSIONS ARE IN INCHES TOLERANCES: FRACTIONAL: ± 1/8" ANGULAR: ± 2°

CONTACT INFORMATION: EMAIL: INFO@CONCASTINC.COM PHONE: (507) 732-4095 FAX: (507) 732-4094

SHEET 1 OF 1

PART NUMBER: