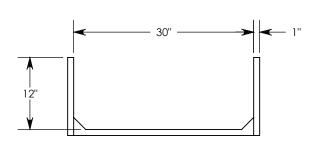

NOTE: FOR NON-STANDARD LENGTHS THE CHANNEL WILL BE DESIGNATED WITH ITS CORRESPONDING LENGTH MEASUREMENT. IE: 8030SB 32"

PEDESTRIAN RATED - 200 LB. PER SQ. FOOT

DRAWN BY: ROBIN FLINT

DATE: 2/17/2017 REVISION LEVEL: 0

WEIGHT: MATERIAL:

175 LBS. NOTED

| PEDESTRIAN CHANNEL                                                    |                                                                                                    |              |
|-----------------------------------------------------------------------|----------------------------------------------------------------------------------------------------|--------------|
| DIMENSIONS ARE IN INCHES TOLERANCES: FRACTIONAL: ± 1/8" ANGULAR: ± 2° | CONTACT INFORMATION:<br>EMAIL: INFO@CONCASTINC.COM<br>PHONE: (507) 732-4095<br>FAX: (507) 732-4094 | SHEET 1 OF 1 |
| PART NUMBER:                                                          |                                                                                                    |              |

8030SB