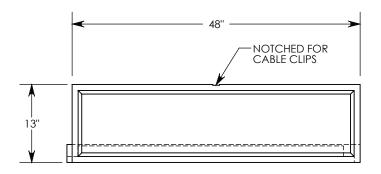

NOTE: FOR NON-STANDARD LENGTHS THE CHANNEL WILL BE DESIGNATED WITH ITS CORRESPONDING LENGTH MEASUREMENT. IE: 8030SB 32"

PEDESTRIAN RATED - 200 LB. PER SQ. FOOT

DRAWN BY: ROBIN FLINT

DATE: 2/17/2017 REVISION LEVEL: 0

WEIGHT: MATERIAL:

175 LBS. NOTED

| PEDESTRIAN CHANNEL                                                    |                                                                                                    |              |
|-----------------------------------------------------------------------|----------------------------------------------------------------------------------------------------|--------------|
| DIMENSIONS ARE IN INCHES TOLERANCES: FRACTIONAL: ± 1/8" ANGULAR: ± 2° | CONTACT INFORMATION:<br>EMAIL: INFO@CONCASTINC.COM<br>PHONE: (507) 732-4095<br>FAX: (507) 732-4094 | SHEET 1 OF 1 |
| PART NUMBER:                                                          |                                                                                                    |              |

8030SB