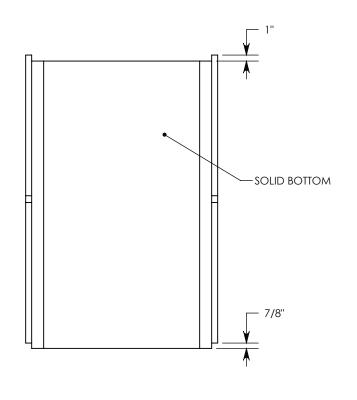

NOTE: FOR NON-STANDARD LENGTHS THE CHANNEL WILL BE DESIGNATED WITH ITS CORRESPONDING LENGTH MEASUREMENT. IE: 8030SB 32"

PEDESTRIAN RATED - 200 LB. PER SQ. FOOT

DRAWN BY: ROBIN FLINT

DATE: 2/17/2017 REVISION LEVEL: 0

WEIGHT: MATERIAL:

175 LBS. NOTED

| PEDESTRIAN CHANNEL                                                    |                                                                                                    |              |
|-----------------------------------------------------------------------|----------------------------------------------------------------------------------------------------|--------------|
| DIMENSIONS ARE IN INCHES TOLERANCES: FRACTIONAL: ± 1/8" ANGULAR: ± 2° | CONTACT INFORMATION:<br>EMAIL: INFO@CONCASTINC.COM<br>PHONE: (507) 732-4095<br>FAX: (507) 732-4094 | SHEET 1 OF 1 |
| PART NUMBER:                                                          |                                                                                                    |              |

8030SB