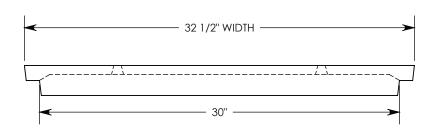

COVER ASSEMBLES ONTO 30" INSIDE WIDTH PEDESTRIAN RATED CONCAST CHANNEL.

**NOTE 1:** FOR NON-STANDARD LENGTHS, THE PART NUMBER WILL CORRESPOND TO IT'S MEASURED LENGTH. IE: 8031 18"

PEDESTRIAN RATED - 200 LB. PER SQ. FOOT