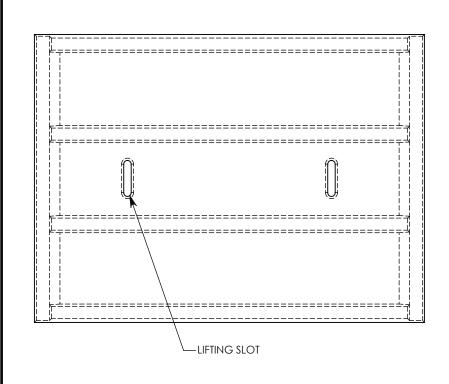

COVER ASSEMBLES ONTO 30" INSIDE WIDTH PEDESTRIAN RATED CONCAST CHANNEL.

**NOTE 1:** FOR NON-STANDARD LENGTHS, THE PART NUMBER WILL CORRESPOND TO IT'S MEASURED LENGTH. IE: 8031 18"

PEDESTRIAN RATED - 200 LB. PER SQ. FOOT