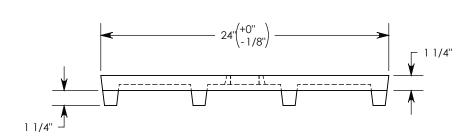

COVER ASSEMBLES ONTO 30" INSIDE WIDTH PEDESTRIAN RATED CONCAST CHANNEL.

**NOTE 1:** FOR NON-STANDARD LENGTHS, THE PART NUMBER WILL CORRESPOND TO IT'S MEASURED LENGTH. IE: 8031 18"

PEDESTRIAN RATED - 200 LB. PER SQ. FOOT