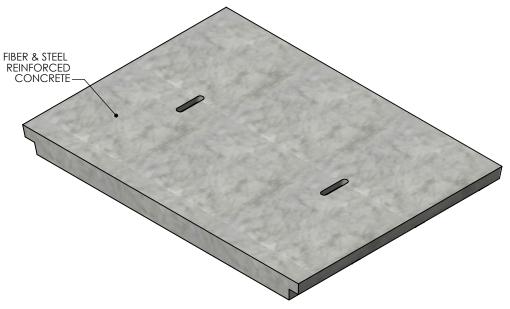

DRAWN BY: ROBIN FLINT

DATE: 10/4/2015 REVISION LEVEL: 0

WEIGHT: MATERIAL:

65 LBS. CAST FIBERCRETE

| DESCRIPTION: PEDESTRIAN COVER                                         |                                                                                                    |              |
|-----------------------------------------------------------------------|----------------------------------------------------------------------------------------------------|--------------|
| DIMENSIONS ARE IN INCHES TOLERANCES: FRACTIONAL: ± 1/8" ANGULAR: ± 2° | CONTACT INFORMATION:<br>EMAIL: INFO@CONCASTINC.COM<br>PHONE: (507) 732-4095<br>FAX: (507) 732-4094 | SHEET 1 OF 1 |
| PART NUMBER: 8031                                                     |                                                                                                    |              |