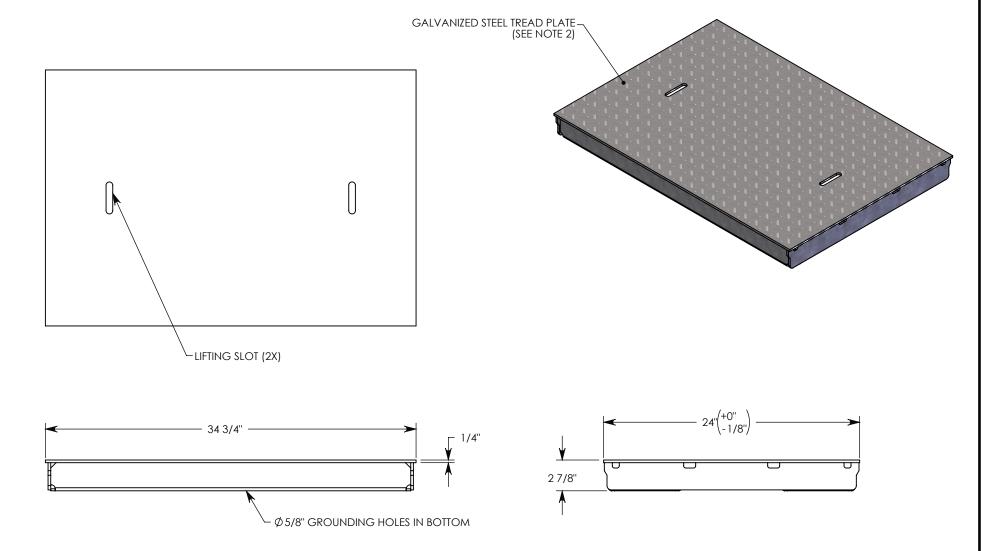

**NOTE 1:** FOR NON-STANDARD LENGTHS, THE PART NUMBER WILL CORRESPOND TO IT'S MEASURED LENGTH. IE: 8031HTSG 18" **NOTE 2:** TREAD ON DIAMOND PLATE ADDS 1/8" TO OVERALL HEIGHT

AASHTO H-40 RATED - 64,000 LB. SINGLE AXLE LOAD

| DESCRIPTION:         |       |              |       |
|----------------------|-------|--------------|-------|
| <b>HEAVY TRAFFIC</b> | GALV. | <b>STEEL</b> | COVER |

DIMENSIONS ARE IN INCHES
TOLERANCES:
FRACTIONAL: ± 1/8"
ANGULAR: ± 2°