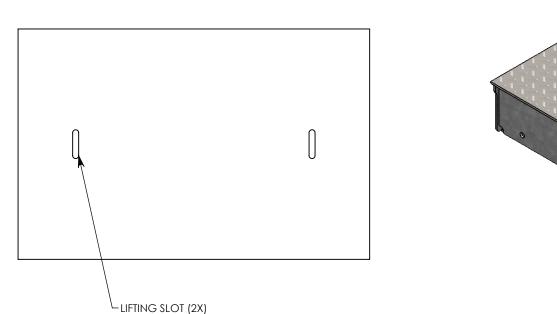

COVER ASSEMBLES ONTO 30" INSIDE WIDTH HEAVY TRAFFIC H-40 RATED CONCAST CHANNEL

NOTE 1: FOR NON-STANDARD LENGTHS THE PART NUMBER WILL CORRESPOND TO IT'S MEASURED LENGTH. IE: 8031HTSG40 16" NOTE 2: TREAD ON DIAMOND PLATE ADDS 1/8" TO OVERALL HEIGHT