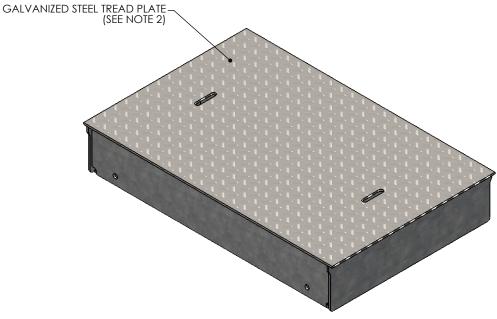

COVER ASSEMBLES ONTO 30" INSIDE WIDTH HEAVY TRAFFIC H-40 RATED CONCAST CHANNEL

NOTE 1: FOR NON-STANDARD LENGTHS THE PART NUMBER WILL CORRESPOND TO IT'S MEASURED LENGTH. IE: 8031HTSG40 16" NOTE 2: TREAD ON DIAMOND PLATE ADDS 1/8" TO OVERALL HEIGHT