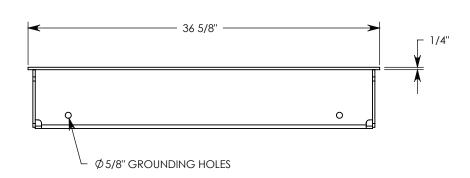

DIMENSIONS ARE IN INCHES TOLERANCES; FRACTIONAL: ± 1/8" ANGULAR: ± 2° CONTACT INFORMATION: EMAIL: INFO@CONCASTINC.COM PHONE: (507) 732-4095 FAX: (507) 732-4094

SHEET 1 OF 2

PART NUMBER:

8031HTSG40