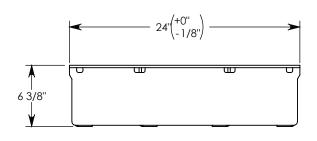

COVER ASSEMBLES ONTO 30" INSIDE WIDTH HEAVY TRAFFIC H-40 RATED CONCAST CHANNEL

NOTE 1: FOR NON-STANDARD LENGTHS THE PART NUMBER WILL CORRESPOND TO IT'S MEASURED LENGTH. IE: 8031HTSG40 16" NOTE 2: TREAD ON DIAMOND PLATE ADDS 1/8" TO OVERALL HEIGHT