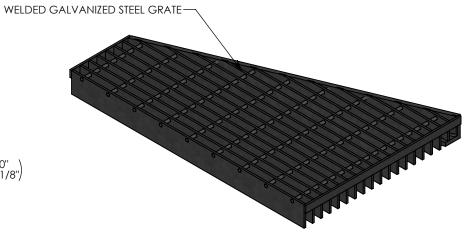

COVER ASSEMBLES ONTO 30" INSIDE WIDTH HEAVY TRAFFIC H-20 RATED CONCAST HT3 TRENCH

**NOTE 1:** FOR NON-STANDARD LENGTHS, THE PART NUMBER WILL CORRESPOND TO IT'S MEASURED LENGTH. IE: 8031HTSGV 22.5L 22"

AASHTO H-20 RATED - 32,000 LB. SINGLE AXLE LOAD

| DESCRIPTION:                     |       |
|----------------------------------|-------|
| VENTUATED STEEL COVER - 22 5 DEG | ANGIE |

DIMENSIONS ARE IN INCHES
TOLERANCES:
FRACTIONAL: ± 1/8"
ANGULAR: ± 2°