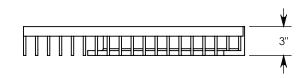

| DESCRIPTION:                     |       |
|----------------------------------|-------|
| VENTUATED STEEL COVER - 22 5 DEG | ANGIE |

DIMENSIONS ARE IN INCHES
TOLERANCES:
FRACTIONAL: ± 1/8"
ANGULAR: ± 2°