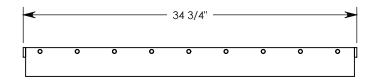

| DESCRIPTION:                     |       |
|----------------------------------|-------|
| VENTUATED STEEL COVER - 22 5 DEG | ANGIE |

DIMENSIONS ARE IN INCHES
TOLERANCES:
FRACTIONAL: ± 1/8"
ANGULAR: ± 2°