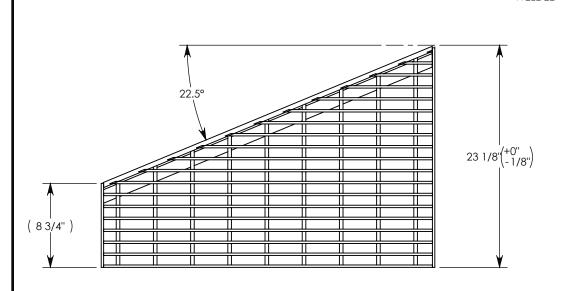

COVER ASSEMBLES ONTO 30" INSIDE WIDTH HEAVY TRAFFIC H-20 RATED CONCAST HT3 TRENCH

**NOTE 1:** FOR NON-STANDARD LENGTHS, THE PART NUMBER WILL CORRESPOND TO IT'S MEASURED LENGTH. IE: 8031HTSGV 22.5L 22"

AASHTO H-20 RATED - 32,000 LB. SINGLE AXLE LOAD

| DESCRIPTION:                     |       |
|----------------------------------|-------|
| VENTUATED STEEL COVER - 22 5 DEG | ANGIE |

DIMENSIONS ARE IN INCHES
TOLERANCES:
FRACTIONAL: ± 1/8"
ANGULAR: ± 2°