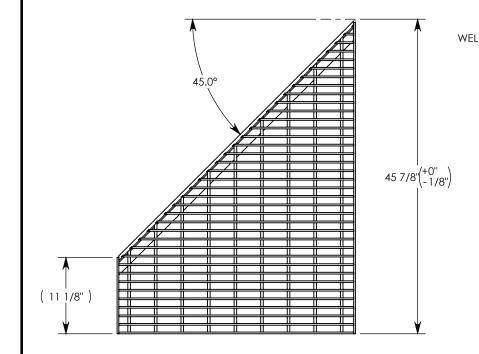

COVER ASSEMBLES ONTO 30" INSIDE WIDTH HEAVY TRAFFIC H-20 RATED CONCAST HT3 TRENCH

**NOTE 1:** FOR NON-STANDARD LENGTHS, THE PART NUMBER WILL CORRESPOND TO IT'S MEASURED LENGTH. IE: 8031HTSGV 45L 32"

AASHTO H-20 RATED - 32,000 LB. SINGLE AXLE LOAD

## **VENTILATED STEEL COVER - 45 DEG. ANGLE**

DIMENSIONS ARE IN INCHES
TOLERANCES:
FRACTIONAL: ± 1/8"
ANGULAR: ± 2°

CONTACT INFORMATION: EMAIL: INFO@CONCASTINC.COM PHONE: (507) 732-4095 FAX: (507) 732-4094

SHEET 1 OF 1

PART NUMBER:

8031HTSGV 45L