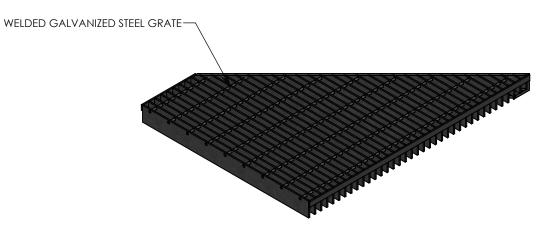

## **VENTILATED STEEL COVER - 45 DEG. ANGLE**

DIMENSIONS ARE IN INCHES
TOLERANCES:
FRACTIONAL: ± 1/8"
ANGULAR: ± 2°

CONTACT INFORMATION: EMAIL: INFO@CONCASTINC.COM PHONE: (507) 732-4095 FAX: (507) 732-4094