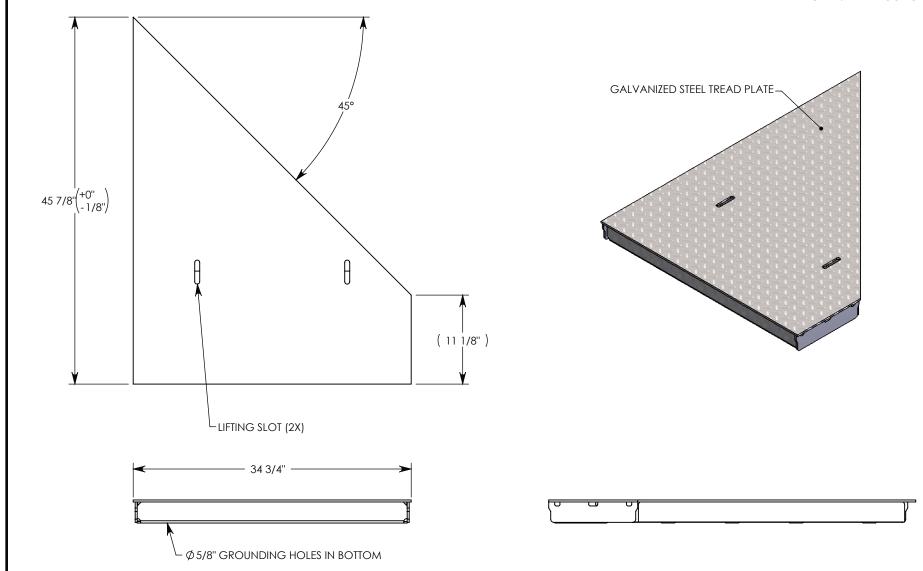

COVER ASSEMBLES ONTO 30" INSIDE WIDTH HEAVY TRAFFIC H-20 RATED CONCAST CHANNEL.

NOTE 1: FOR NON-STANDARD LENGTHS, THE PART NUMBER WILL CORRESPOND TO IT'S MEASURED LENGTH. IE: 8031HTSG 45R 18"
NOTE 2: TREAD ON DIAMOND PLATE ADDS 1/8" TO THE OVERALL HEIGHT

AASHTO H-20 RATED - 32,000 LB. SINGLE AXLE LOAD

DRAWN BY: TOM JANSEN

CREATED DATE: 3/21/2011 REVISION LEVEL: B

SAVED DATE: 1/2/2020 SAVED BY: jgutting

WEIGHT: MATERIAL:

150 LBS. GALVANIZED STEEL

## H-20 GALV. STEEL 45 DEGREE COVER

DIMENSIONS ARE IN INCHES TOLERANCES; FRACTIONAL: ± 1/8" ANGULAR: ± 2° CONTACT INFORMATION: EMAIL: INFO@CONCASTINC.COM PHONE: (507) 732-4095 FAX: (507) 732-4094

SHEET 1 OF 2

PART NUMBER:

8031HTSG 45R