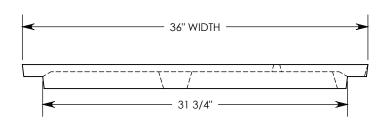

COVER ASSEMBLES ONTO 30" INSIDE WIDTH PEDESTRIAN RATED **PT** CONCAST CHANNEL.

SHEET 1 OF 1

PART NUMBER:

8031PTP 22.5L