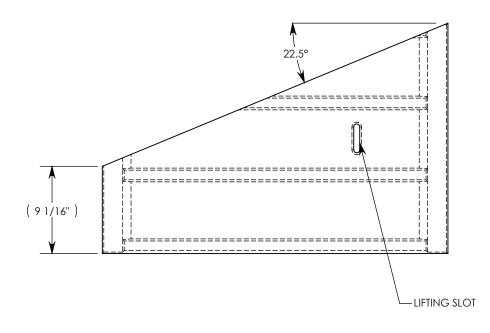

**NOTE 1:** FOR NON-STANDARD LENGTHS, THE PART NUMBER WILL CORRESPOND TO IT'S MEASURED LENGTH. IE: 8031PTP 22.5L 18"

PEDESTRIAN RATED - 200 LB. PER SQ. FOOT

| DRAWN BY: ROBIN FLINT |                   |
|-----------------------|-------------------|
| DATE: 10/4/2018       | REVISION LEVEL: 0 |
| WEIGHT:               | MATERIAL:         |
| 45 LBS.               | POLYMER CONCRETE  |

COVER ASSEMBLES ONTO 30" INSIDE WIDTH PEDESTRIAN RATED **PT** CONCAST CHANNEL.

SHEET 1 OF 1

PART NUMBER:

8031PTP 22.5L