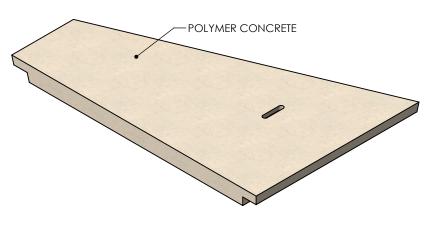

## DESCRIPTION: PED. POLYMER COVER 22.5 DEG. ANGLE

DIMENSIONS ARE IN INCHES
TOLERANCES:
FRACTIONAL: ± 1/8"
ANGULAR: ± 2°

CONTACT INFORMATION: EMAIL: INFO@CONCASTINC.COM PHONE: (507) 732-4095 FAX: (507) 732-4094