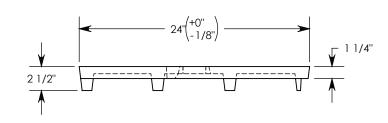

COVER ASSEMBLES ONTO 30" INSIDE WIDTH PEDESTRIAN RATED **PT** CONCAST CHANNEL.

SHEET 1 OF 1

PART NUMBER:

8031PTP 22.5L