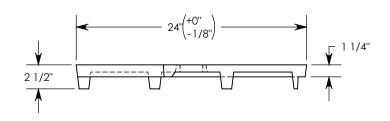

COVER ASSEMBLES ONTO 30" INSIDE WIDTH PEDESTRIAN RATED **PT** CONCAST CHANNEL.

**NOTE 1:** FOR NON-STANDARD LENGTHS, THE PART NUMBER WILL CORRESPOND TO IT'S MEASURED LENGTH. IE: 8031PTP 22.5R 18"

PEDESTRIAN RATED - 200 LB. PER SQ. FOOT