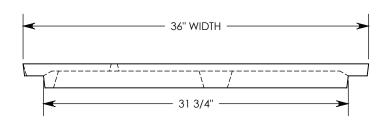

COVER ASSEMBLES ONTO 30" INSIDE WIDTH PEDESTRIAN RATED **PT** CONCAST CHANNEL.

**NOTE 1:** FOR NON-STANDARD LENGTHS, THE PART NUMBER WILL CORRESPOND TO IT'S MEASURED LENGTH. IE: 8031PTP 22.5R 18"

PEDESTRIAN RATED - 200 LB. PER SQ. FOOT