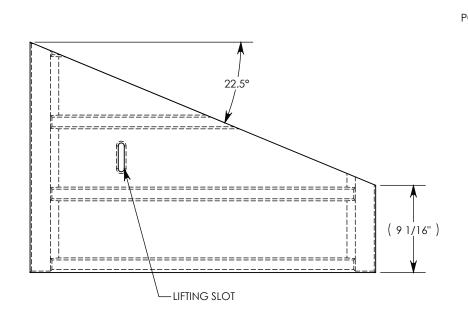

COVER ASSEMBLES ONTO 30" INSIDE WIDTH PEDESTRIAN RATED **PT** CONCAST CHANNEL.

**NOTE 1:** FOR NON-STANDARD LENGTHS, THE PART NUMBER WILL CORRESPOND TO IT'S MEASURED LENGTH. IE: 8031PTP 22.5R 18"

PEDESTRIAN RATED - 200 LB. PER SQ. FOOT

## DESCRIPTION: PED. POLYMER COVER 22.5 DEG. ANGLE

DIMENSIONS ARE IN INCHES
TOLERANCES:
FRACTIONAL: ± 1/8"
ANGULAR: ± 2°

CONTACT INFORMATION: EMAIL: INFO@CONCASTINC.COM PHONE: (507) 732-4095 FAX: (507) 732-4094

SHEET 1 OF 1

PART NUMBER:

8031PTP 22.5R