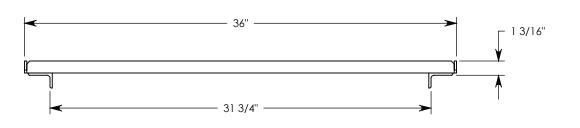

23 7/8"

NOTE: FOR NON-STANDARD LENGTHS, THE PART NUMBER WILL CORROSPOND TO IT'S MEASURED LENGTH. IE: 8031PTV 18"

PEDESTRIAN RATED - 200 LB. PER SQ. FOOT

| DRAWN BY: ROBIN FLINT |                   |  |
|-----------------------|-------------------|--|
| DATE: 1/19/2015       | REVISION LEVEL: 0 |  |
| WEIGHT:               | MATERIAL:         |  |
| 40 LBS.               | GALVANIZED STEEL  |  |