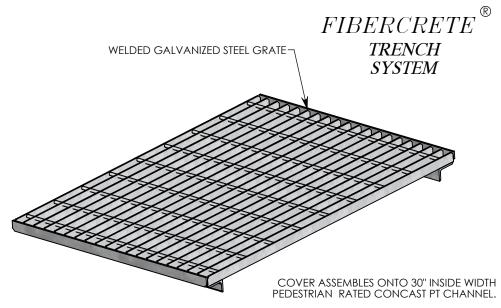

| DESCRIPTION: |       |    |       |
|--------------|-------|----|-------|
| VENTILATED   | STEEL | PΤ | COVER |

DIMENSIONS ARE IN INCHES
TOLERANCES:
FRACTIONAL: ± 1/8"
ANGULAR: ± 2°

CONTACT INFORMATION: EMAIL: INFO@CONCASTINC.COM PHONE: (507) 732-4095 FAX: (507) 732-4094

SHEET 1 OF 2

PART NUMBER:

8031PTV