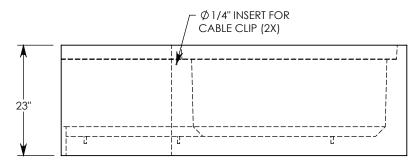

## HT CHANNEL; 45 DEG. ANGLE

DIMENSIONS ARE IN INCHES TOLERANCES: FRACTIONAL: ± 1/8" ANGULAR: ± 2°

CONTACT INFORMATION: EMAIL: INFO@CONCASTINC.COM PHONE: (507) 732-4095 FAX: (507) 732-4094

SHEET 1 OF 1

PART NUMBER:

804016HT3 45L