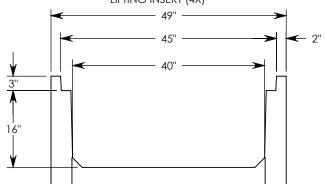

REV. A - SIC - 10/14/2019 - 1/2"-13 UNC LIFTING INSERT QTY: 4, WAS QTY: 3 REV. B - SIC - 6/26/2020 - UPDATED ANNOTATIONS; UPDATED WEIGHT RATING NOTE; ADDED SOIL BEARING PRESSURE

AASHTO H-20 RATED - 32,000 LB, SINGLE AXLE LOAD MINIMUM ALLOWABLE SOIL BEARING PRESSURE – 3,000 PSF

## HT CHANNEL; 45 DEG. ANGLE

DIMENSIONS ARE IN INCHES TOLERANCES: FRACTIONAL: ± 1/8" ANGULAR: ± 2°

CONTACT INFORMATION: EMAIL: INFO@CONCASTINC.COM PHONE: (507) 732-4095 FAX: (507) 732-4094

SHEET 1 OF 1

PART NUMBER:

804016HT3 45L