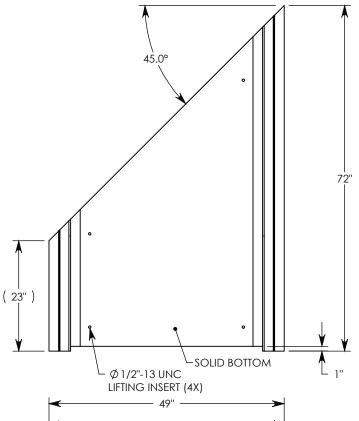

REV. A - SIC - 10/14/2019 - 1/2"-13 UNC LIFTING INSERT QTY: 4, WAS QTY: 3 REV. B - SIC - 6/26/2020 - UPDATED ANNOTATIONS; UPDATED WEIGHT RATING NOTE; ADDED SOIL BEARING PRESSURE

AASHTO H-20 RATED - 32,000 LB, SINGLE AXLE LOAD MINIMUM ALLOWABLE SOIL BEARING PRESSURE – 3,000 PSF

## HT CHANNEL; 45 DEG. ANGLE

DIMENSIONS ARE IN INCHES TOLERANCES: FRACTIONAL: ± 1/8" ANGULAR: ± 2°

CONTACT INFORMATION: EMAIL: INFO@CONCASTINC.COM PHONE: (507) 732-4095 FAX: (507) 732-4094

SHEET 1 OF 1

PART NUMBER:

804016HT3 45L