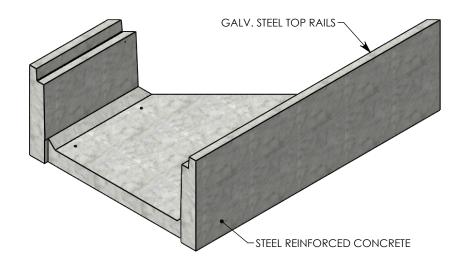

DRAWN BY: ROBIN FLINT

3/21/2011 **CREATED DATE:** REVISION LEVEL: B 6/26/2020 SAVED BY: scallahan **SAVED DATE:** 

**WEIGHT:** 

**MATERIAL:** 1355 LBS.

**CONCRETE** 

P.O. BOX 69 ZUMBROTA, MN 55992-0069

## HT CHANNEL; 45 DEG. ANGLE

DIMENSIONS ARE IN INCHES TOLERANCES: FRACTIONAL: ± 1/8" ANGULAR: ± 2°

CONTACT INFORMATION: EMAIL: INFO@CONCASTINC.COM PHONE: (507) 732-4095 FAX: (507) 732-4094

SHEET 1 OF 1

PART NUMBER: