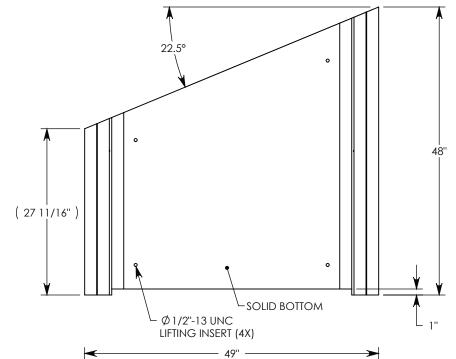

REV. A - SIC - 2/3/2020 - UPDATED LIFTING INSERT PATTERN

REV. B - SIC - 7/16/2020 - UPDATED WEIGHT RATING TO MAX H-40, WAS H-20; ADDED SOIL BEARING PRESSURES

MAX AASHTO H-40 RATED - 64,000 LB. SINGLE AXLE LOAD DEPENDENT ON TRENCH COVER RATING MINIMUM ALLOWABLE SOIL BEARING PRESSURE – H-40: 3,000 PSF; H-20: 3,000 PSF

## HT CHANNEL; 22.5 DEG. ANGLE

DIMENSIONS ARE IN INCHES TOLERANCES: FRACTIONAL: ± 1/8" ANGULAR: ± 2°

CONTACT INFORMATION: EMAIL: INFO@CONCASTINC.COM PHONE: (507) 732-4095 FAX: (507) 732-4094

SHEET 1 OF 1

PART NUMBER:

804016HT4 22.5L