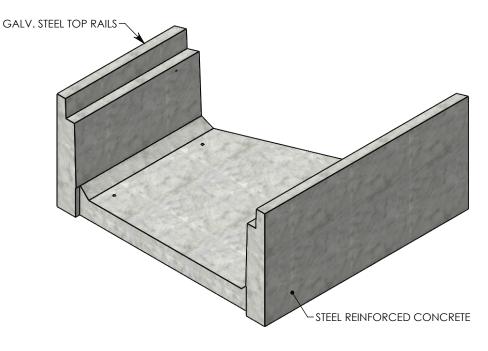

REV. A - SIC - 2/3/2020 - UPDATED LIFTING INSERT PATTERN

REV. B - SIC - 7/16/2020 - UPDATED WEIGHT RATING TO MAX H-40, WAS H-20; ADDED SOIL BEARING PRESSURES

MAX AASHTO H-40 RATED - 64,000 LB. SINGLE AXLE LOAD DEPENDENT ON TRENCH COVER RATING MINIMUM ALLOWABLE SOIL BEARING PRESSURE – H-40: 3,000 PSF; H-20: 3,000 PSF

## HT CHANNEL; 22.5 DEG. ANGLE

DIMENSIONS ARE IN INCHES TOLERANCES: FRACTIONAL: ± 1/8" ANGULAR: ± 2°

CONTACT INFORMATION: EMAIL: INFO@CONCASTINC.COM PHONE: (507) 732-4095 FAX: (507) 732-4094

SHEET 1 OF 1