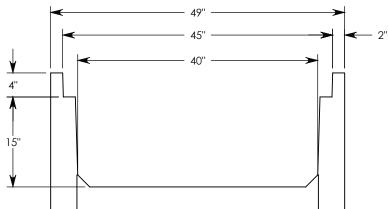

## HT CHANNEL; 22.5 DEG. ANGLE

DIMENSIONS ARE IN INCHES TOLERANCES: FRACTIONAL: ± 1/8" ANGULAR: ± 2°

CONTACT INFORMATION: EMAIL: INFO@CONCASTINC.COM PHONE: (507) 732-4095 FAX: (507) 732-4094

SHEET 1 OF 1