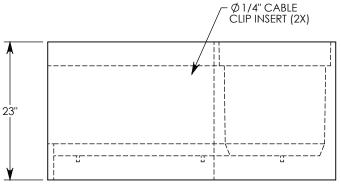

REV. A - SIC - 2/3/2020 - UPDATED LIFTING INSERT PATTERN

REV. B - SIC - 7/16/2020 - UPDATED WEIGHT RATING TO MAX H-40, WAS H-20; ADDED SOIL BEARING PRESSURES









MAX AASHTO H-40 RATED - 64,000 LB. SINGLE AXLE LOAD DEPENDENT ON TRENCH COVER RATING MINIMUM ALLOWABLE SOIL BEARING PRESSURE – H-40: 3,000 PSF; H-20: 3,000 PSF

DRAWN BY: ROBIN FLINT

3/21/2011 **CREATED DATE:** REVISION LEVEL: B SAVED BY: scallahan 7/16/2020 SAVED DATE: **MATERIAL:** 

**WEIGHT:** 

**CONCRETE** 1061 LBS.



P.O. BOX 69 ZUMBROTA, MN 55992-0069

## **DESCRIPTION:**

## HT CHANNEL; 22.5 DEG. ANGLE

DIMENSIONS ARE IN INCHES TOLERANCES: FRACTIONAL: ± 1/8" ANGULAR: ± 2°

CONTACT INFORMATION: EMAIL: INFO@CONCASTINC.COM PHONE: (507) 732-4095 FAX: (507) 732-4094

SHEET 1 OF 1

PART NUMBER:

804016HT4 22.5L