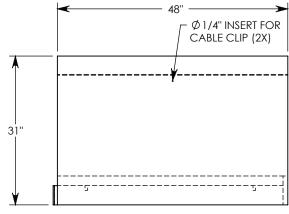

REV. B - SIC - 7/17/2020 - UPDATED WEIGHT RATING NOTE; ADDED SOIL BEARING PRESSURES









**NOTE 1:** FOR NON-STANDARD LENGTHS THE CHANNEL WILL BE SOLID BOTTOM AND DESIGNATED WITH ITS CORRESPONDING LENGTH MEASUREMENT. IE: 804024HT4 32"

MAX AASHTO H-40 RATED - 64,000 LB. SINGLE AXLE LOAD DEPENDENT ON TRENCH COVER RATING MINIMUM ALLOWABLE SOIL BEARING PRESSURE – H-40: 3,000 PSF; H-20: 3,000 PSF

## DRAWN BY: ROBIN FLINT

CREATED DATE: 4/4/2011 REVISION LEVEL: B
SAVED DATE: 7/17/2020 SAVED BY: scallahan

**WEIGHT:** 

1669 LBS. C

MATERIAL: CONCRETE



ZUMBROTA, MN 55992-0069

## **HEAVY TRAFFIC CHANNEL**

DIMENSIONS ARE IN INCHES
TOLERANCES:
FRACTIONAL: ± 1/8"
ANGULAR: ± 2°

CONTACT INFORMATION: EMAIL: INFO@CONCASTINC.COM PHONE: (507) 732-4095 FAX: (507) 732-4094

SHEET 1 OF 1

PART NUMBER:

**DESCRIPTION:** 

804024HT3SB