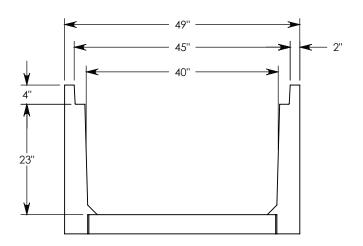

MAX AASHTO H-40 RATED - 64,000 LB. SINGLE AXLE LOAD DEPENDENT ON TRENCH COVER RATING MINIMUM ALLOWABLE SOIL BEARING PRESSURE – H-40: 3,000 PSF; H-20: 3,000 PSF

## **HEAVY TRAFFIC CHANNEL**

DIMENSIONS ARE IN INCHES
TOLERANCES:
FRACTIONAL: ± 1/8"
ANGULAR: ± 2°

CONTACT INFORMATION: EMAIL: INFO@CONCASTINC.COM PHONE: (507) 732-4095 FAX: (507) 732-4094

SHEET 1 OF 1

PART NUMBER: