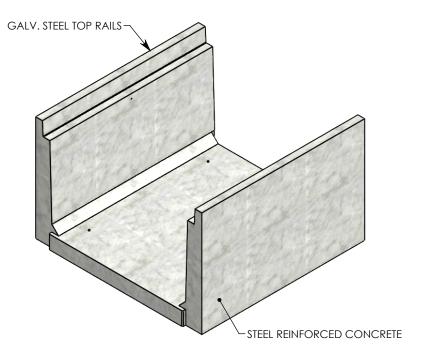

## **HEAVY TRAFFIC CHANNEL**

DIMENSIONS ARE IN INCHES
TOLERANCES:
FRACTIONAL: ± 1/8"
ANGULAR: ± 2°

CONTACT INFORMATION: EMAIL: INFO@CONCASTINC.COM PHONE: (507) 732-4095 FAX: (507) 732-4094

SHEET 1 OF 1

PART NUMBER: