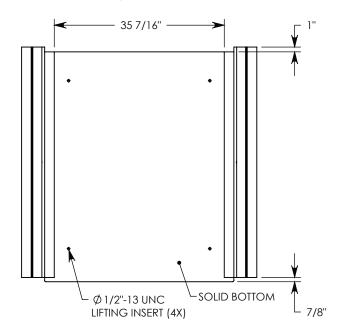

REV. B - SIC - 7/17/2020 - UPDATED WEIGHT RATING NOTE; ADDED SOIL BEARING PRESSURES

**NOTE 1:** FOR NON-STANDARD LENGTHS THE CHANNEL WILL BE SOLID BOTTOM AND DESIGNATED WITH ITS CORRESPONDING LENGTH MEASUREMENT. IE: 804024HT4 32"

**DESCRIPTION:** 

804024HT3SB