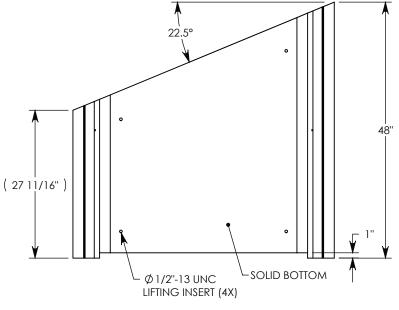

## HT CHANNEL; 22.5 DEG. ANGLE

DIMENSIONS ARE IN INCHES TOLERANCES: FRACTIONAL: ± 1/8" ANGULAR: ± 2°

CONTACT INFORMATION: EMAIL: INFO@CONCASTINC.COM PHONE: (507) 732-4095 FAX: (507) 732-4094

SHEET 1 OF 1

MAX AASHTO H-40 RATED - 64,000 LB. SINGLE AXLE LOAD DEPENDENT ON TRENCH COVER RATING MINIMUM ALLOWABLE SOIL BEARING PRESSURE – H-40: 3,000 PSF; H-20: 3,000 PSF