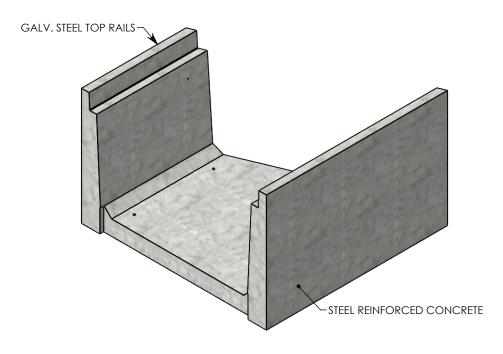

## DRAWN BY: ROBIN FLINT

3/21/2011 **CREATED DATE:** REVISION LEVEL: B SAVED BY: scallahan 7/17/2020 SAVED DATE: **MATERIAL:** 

**WEIGHT:** 

**CONCRETE** 1306 LBS.

ZUMBROTA, MN 55992-0069

**DESCRIPTION:** 