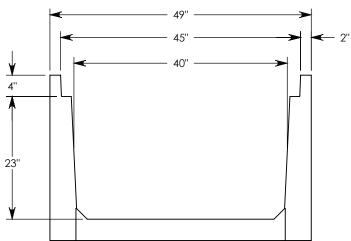

## HT CHANNEL; 22.5 DEG. ANGLE

DIMENSIONS ARE IN INCHES TOLERANCES: FRACTIONAL: ± 1/8" ANGULAR: ± 2°

CONTACT INFORMATION: EMAIL: INFO@CONCASTINC.COM PHONE: (507) 732-4095 FAX: (507) 732-4094

SHEET 1 OF 1