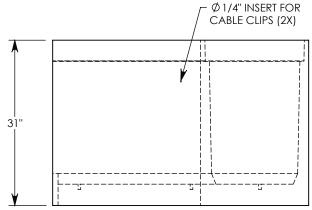

rev. a - sic - 8/19/2019 - updated annotations, dimensions, and views; updated lifting insert layout REV. B - SIC - 7/17/2020 - UPDATED WEIGHT RATING TO MAX H-40, WAS H-20; ADDED SOIL BEARING PRESSURES









MAX AASHTO H-40 RATED - 64,000 LB. SINGLE AXLE LOAD DEPENDENT ON TRENCH COVER RATING MINIMUM ALLOWABLE SOIL BEARING PRESSURE – H-40: 3,000 PSF; H-20: 3,000 PSF

## DRAWN BY: ROBIN FLINT

3/21/2011 **CREATED DATE:** REVISION LEVEL: B SAVED BY: scallahan 7/17/2020 SAVED DATE: **MATERIAL:** 

**WEIGHT:** 

**CONCRETE** 1306 LBS.



ZUMBROTA, MN 55992-0069

**DESCRIPTION:** 

## HT CHANNEL; 22.5 DEG. ANGLE

DIMENSIONS ARE IN INCHES TOLERANCES: FRACTIONAL: ± 1/8" ANGULAR: ± 2°

CONTACT INFORMATION: EMAIL: INFO@CONCASTINC.COM PHONE: (507) 732-4095 FAX: (507) 732-4094

SHEET 1 OF 1

PART NUMBER:

804024HT4 22.5L