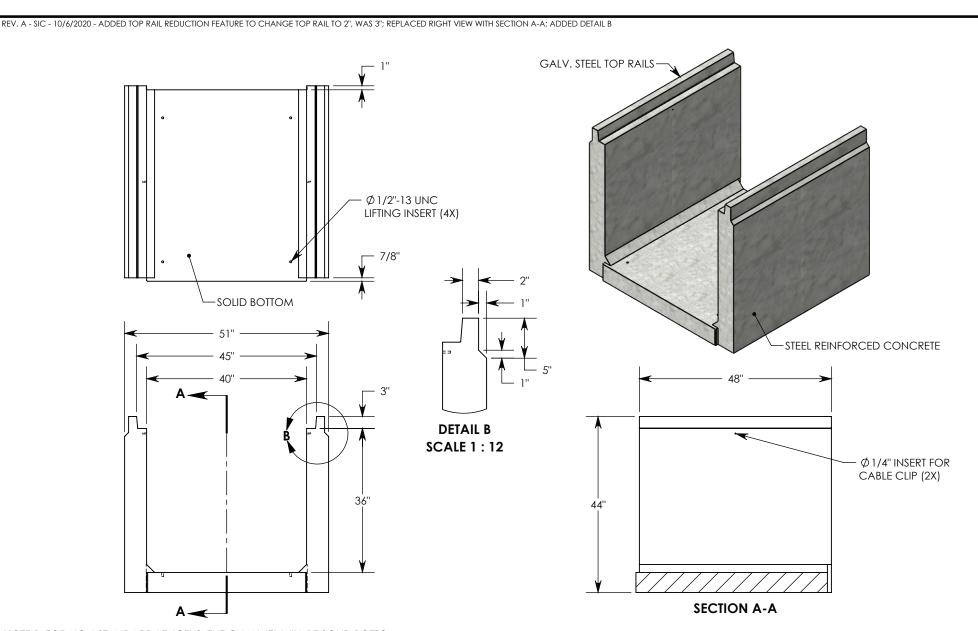

**NOTE 1:** FOR NON-STANDARD LENGTHS, THE CHANNEL WILL BE SOLID BOTTOM AND DESIGNATED WITH ITS CORRESPONDING LENGTH MEASUREMENT. IE: 804036HT3 32"

AASHTO H-20 RATED – 32,000 LB. SINGLE AXLE LOAD

## DRAWN BY: SAMUEL CALLAHAN

CREATED DATE: 4/19/2018 REVISION LEVEL: A
SAVED DATE: 10/6/2020 SAVED BY: scallahan

WEIGHT: MATERIAL:

2611 LBS. CONCRETE

Auhan

## **HEAVY TRAFFIC CHANNEL**

DIMENSIONS ARE IN INCHES
TOLERANCES:
FRACTIONAL: ± 1/8"
ANGULAR: ± 2°

CONTACT INFORMATION: EMAIL: INFO@CONCASTINC.COM PHONE: (507) 732-4095 FAX: (507) 732-4094

SHEET 1 OF 1

PART NUMBER:

804036HT3SB