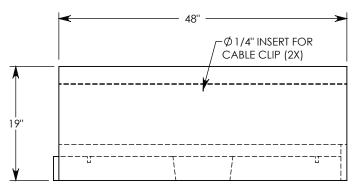

**NOTE 1:** FOR NON-STANDARD LENGTHS, THE CHANNEL WILL BE SOLID BOTTOM AND DESIGNATED WITH ITS CORRESPONDING LENGTH MEASUREMENT. IE: 8040HT3 32"

MAX AASHTO H-40 RATED - 64,000 LB. SINGLE AXLE LOAD. DEPENDENT ON TRENCH COVER RATING

8040HT3