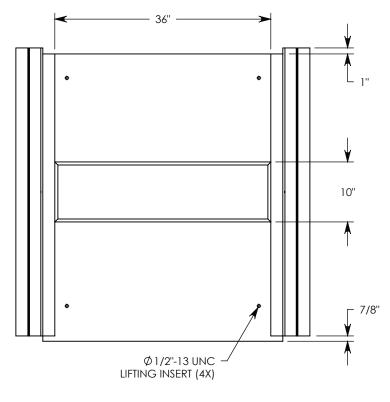

**NOTE 1:** FOR NON-STANDARD LENGTHS, THE CHANNEL WILL BE SOLID BOTTOM AND DESIGNATED WITH ITS CORRESPONDING LENGTH MEASUREMENT. IE: 8040HT3 32"

MAX AASHTO H-40 RATED - 64,000 LB. SINGLE AXLE LOAD. DEPENDENT ON TRENCH COVER RATING

8040HT3