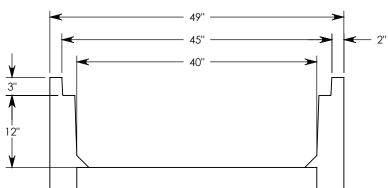

**NOTE 1:** FOR NON-STANDARD LENGTHS, THE CHANNEL WILL BE SOLID BOTTOM AND DESIGNATED WITH ITS CORRESPONDING LENGTH MEASUREMENT. IE: 8040HT3 32"

MAX AASHTO H-40 RATED - 64,000 LB. SINGLE AXLE LOAD. DEPENDENT ON TRENCH COVER RATING

8040HT3