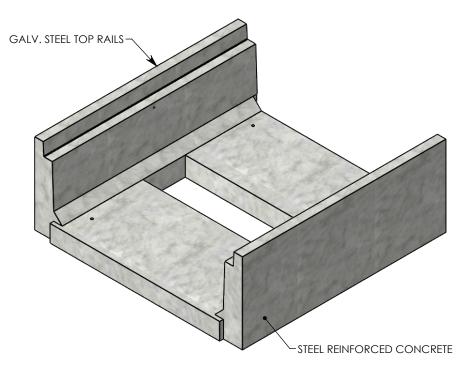

| DESCRIPTION:                                                          |                                                                                                    |              |  |
|-----------------------------------------------------------------------|----------------------------------------------------------------------------------------------------|--------------|--|
| HEAVY TRAFFIC CHANNEL                                                 |                                                                                                    |              |  |
| DIMENSIONS ARE IN INCHES TOLERANCES: FRACTIONAL: ± 1/8" ANGULAR: ± 2° | CONTACT INFORMATION:<br>EMAIL: INFO@CONCASTINC.COM<br>PHONE: (507) 732-4095<br>FAX: (507) 732-4094 | SHEET 1 OF 1 |  |
| PART NUMBER:                                                          |                                                                                                    |              |  |