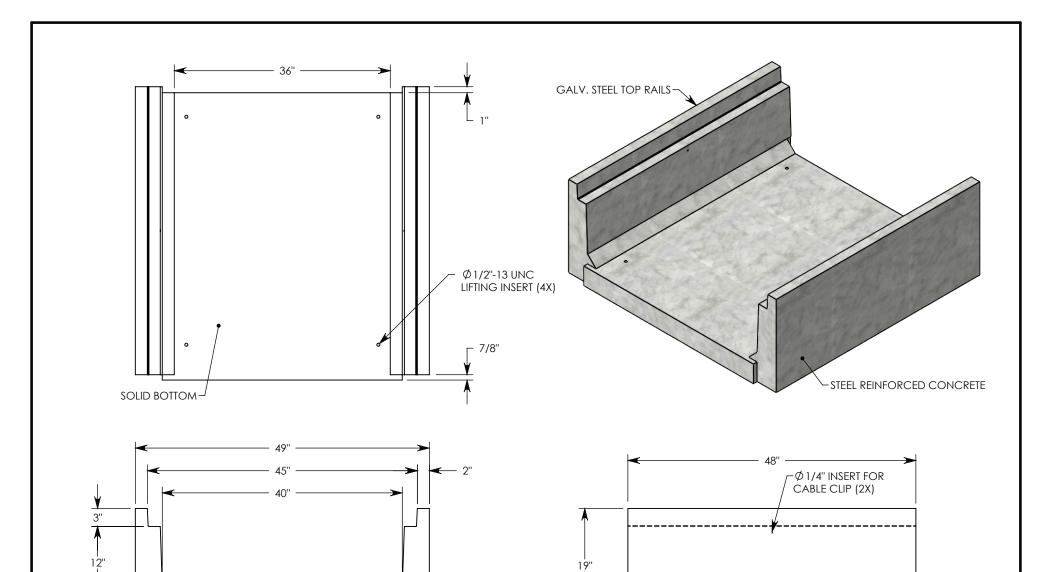

NOTE 1: FOR NON-STANDARD LENGTHS THE CHANNEL WILL BE SOLID BOTTOM & DESIGNATED WITH ITS CORRESPONDING LENGTH MEASUREMENT. IE:8020HT3 32"

MAX AASHTO H-40 RATED - 64,000 LB. SINGLE AXLE LOAD.
DEPENDENT ON TRENCH COVER RATING

## DESCRIPTION: HEAVY TRAFFIC CHANNEL

DIMENSIONS ARE IN INCHES
TOLERANCES:
FRACTIONAL: ± 1/8"
ANGULAR: ± 2°

CONTACT INFORMATION: EMAIL: INFO@CONCASTINC.COM PHONE: (507) 732-4095 FAX: (507) 732-4094

SHEET 1 OF 1

PART NUMBER:

8040HT3SB