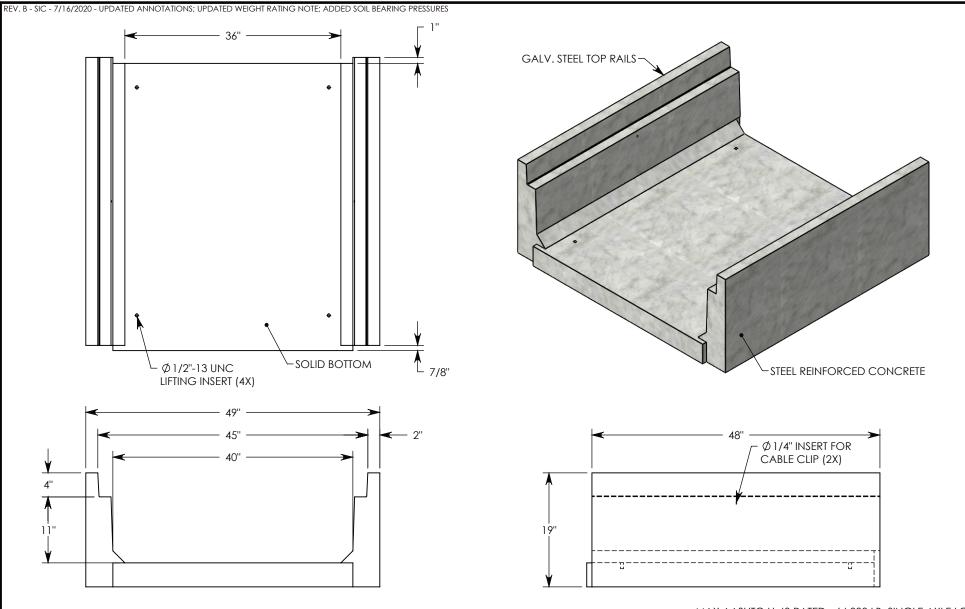

**NOTE 1:** FOR NON-STANDARD LENGTHS THE CHANNEL WILL BE SOLID BOTTOM AND DESIGNATED WITH ITS CORRESPONDING LENGTH MEASUREMENT. IE:8020HT4 32"

MAX AASHTO H-40 RATED - 64,000 LB. SINGLE AXLE LOAD DEPENDENT ON TRENCH COVER RATING MINIMUM ALLOWABLE SOIL BEARING PRESSURE – H-40: 3,000 PSF; H-20: 3,000 PSF

| DESCRIPTION:          |
|-----------------------|
| HEAVY TRAFFIC CHANNEL |

DIMENSIONS ARE IN INCHES
TOLERANCES:
FRACTIONAL: ± 1/8"
ANGULAR: ± 2°

CONTACT INFORMATION: EMAIL: INFO@CONCASTINC.COM PHONE: (507) 732-4095 FAX: (507) 732-4094

SHEET 1 OF 1

PART NUMBER:

8040HT4SB