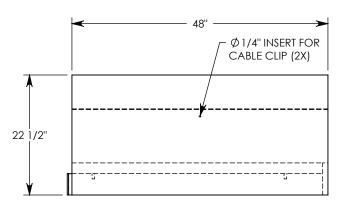

REV. B - SIC - 7/27/2020 - UPDATED ANNOTATIONS; UPDATED WEIGHT RATING NOTE; ADDED SOIL BEARING PRESSURES

NOTE 1: FOR NON-STANDARD LENGTHS THE CHANNEL WILL BE SOLID BOTTOM AND DESIGNATED WITH ITS CORRESPONDING LENGTH MEASUREMENT. IE: 8040HT 32"