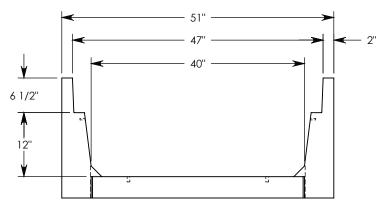

REV. B - SIC - 7/27/2020 - UPDATED ANNOTATIONS; UPDATED WEIGHT RATING NOTE; ADDED SOIL BEARING PRESSURES

NOTE 1: FOR NON-STANDARD LENGTHS THE CHANNEL WILL BE SOLID BOTTOM AND DESIGNATED WITH ITS CORRESPONDING LENGTH MEASUREMENT. IE: 8040HT 32"

MAX AASHTO H-40 RATED - 64,000 LB. SINGLE AXLE LOAD DEPENDENT ON TRENCH COVER RATING MINIMUM ALLOWABLE SOIL BEARING PRESSURE – H-40: 3,000 PSF; H-20: 3,000 PSF