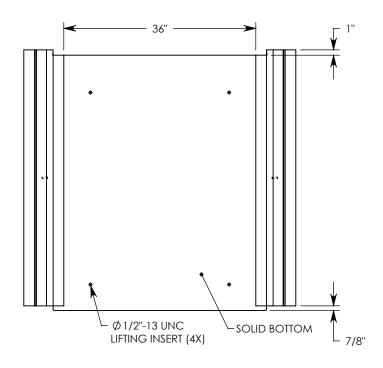

REV. B - SIC - 7/27/2020 - UPDATED ANNOTATIONS; UPDATED WEIGHT RATING NOTE; ADDED SOIL BEARING PRESSURES

NOTE 1: FOR NON-STANDARD LENGTHS THE CHANNEL WILL BE SOLID BOTTOM AND DESIGNATED WITH ITS CORRESPONDING LENGTH MEASUREMENT. IE: 8040HT 32"

MAX AASHTO H-40 RATED - 64,000 LB. SINGLE AXLE LOAD DEPENDENT ON TRENCH COVER RATING MINIMUM ALLOWABLE SOIL BEARING PRESSURE – H-40: 3,000 PSF; H-20: 3,000 PSF