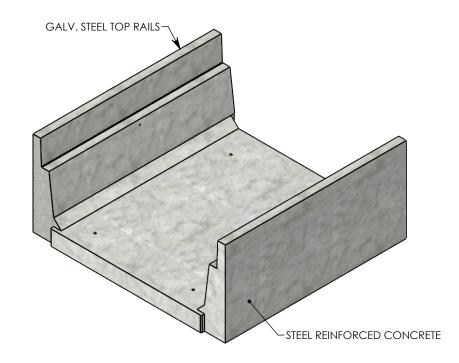

## HEAVY TRAFFIC CHANNEL

DIMENSIONS ARE IN INCHES
TOLERANCES:
FRACTIONAL: ± 1/8"
ANGULAR: ± 2°

CONTACT INFORMATION: EMAIL: INFO@CONCASTINC.COM PHONE: (507) 732-4095 FAX: (507) 732-4094

SHEET 1 OF 1

PART NUMBER: