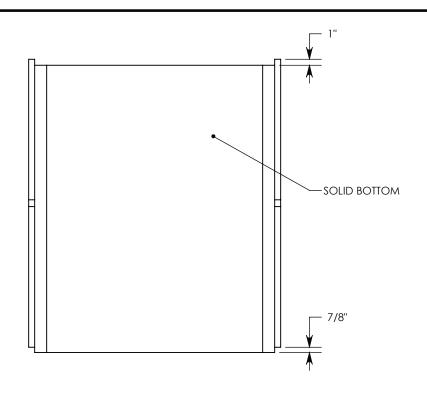

NOTE: FOR NON-STANDARD LENGTHS THE CHANNEL WILL BE DESIGNATED WITH ITS CORRESPONDING LENGTH MEASUREMENT. IE: 8040SB 32"

PEDESTRIAN RATED - 200 LB. PER SQ. FOOT

DRAWN BY: ROBIN FLINT

DATE: 2/17/2017 REVISION LEVEL: 0

8040SB