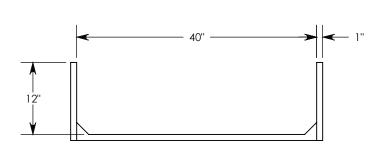

NOTE: FOR NON-STANDARD LENGTHS THE CHANNEL WILL BE DESIGNATED WITH ITS CORRESPONDING LENGTH MEASUREMENT. IE: 8040SB 32"

PEDESTRIAN RATED - 200 LB. PER SQ. FOOT

DRAWN BY: ROBIN FLINT

DATE: 2/17/2017 REVISION LEVEL: 0

8040SB