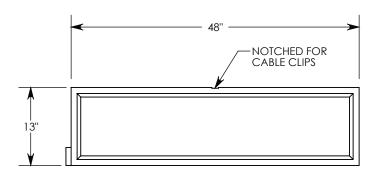

NOTE: FOR NON-STANDARD LENGTHS THE CHANNEL WILL BE DESIGNATED WITH ITS CORRESPONDING LENGTH MEASUREMENT. IE: 8040SB 32"

PEDESTRIAN RATED - 200 LB. PER SQ. FOOT

DRAWN BY: ROBIN FLINT

DATE: 2/17/2017 REVISION LEVEL: 0

8040SB