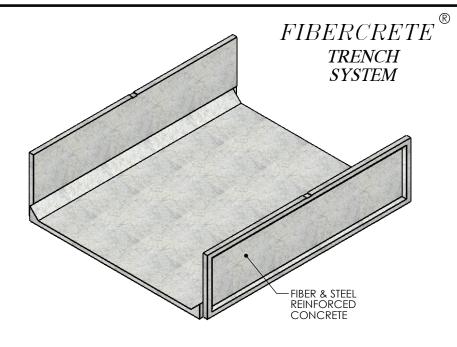

NOTE: FOR NON-STANDARD LENGTHS THE CHANNEL WILL BE DESIGNATED WITH ITS CORRESPONDING LENGTH MEASUREMENT. IE: 8040SB 32"

PEDESTRIAN RATED - 200 LB. PER SQ. FOOT

DRAWN BY: ROBIN FLINT

DATE: 2/17/2017 REVISION LEVEL: 0

8040SB