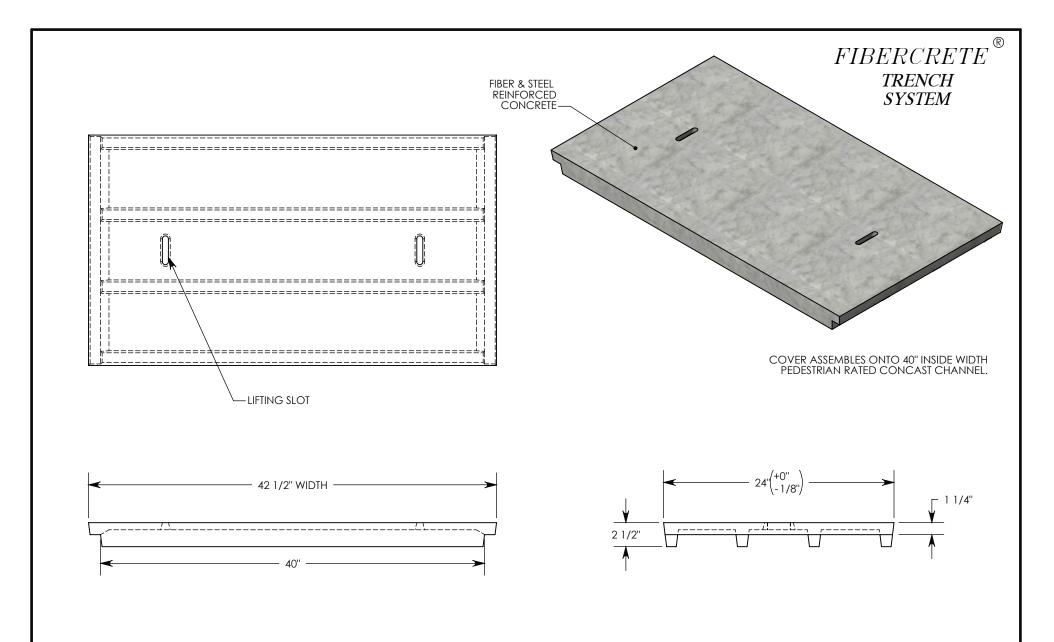

**NOTE 1:** FOR NON-STANDARD LENGTHS, THE PART NUMBER WILL CORRESPOND TO IT'S MEASURED LENGTH. IE: 8041 18"

PEDESTRIAN RATED - 200 LB. PER SQ. FOOT

| DESCRIPTION:                                                          |                                                                                                    |              |
|-----------------------------------------------------------------------|----------------------------------------------------------------------------------------------------|--------------|
| PEDESTRIAN COVER                                                      |                                                                                                    |              |
| DIMENSIONS ARE IN INCHES TOLERANCES: FRACTIONAL: ± 1/8" ANGULAR: ± 2° | CONTACT INFORMATION:<br>EMAIL: INFO@CONCASTINC.COM<br>PHONE: (507) 732-4095<br>FAX: (507) 732-4094 | SHEET 1 OF 1 |
| PART NUMBER:                                                          |                                                                                                    |              |

8041