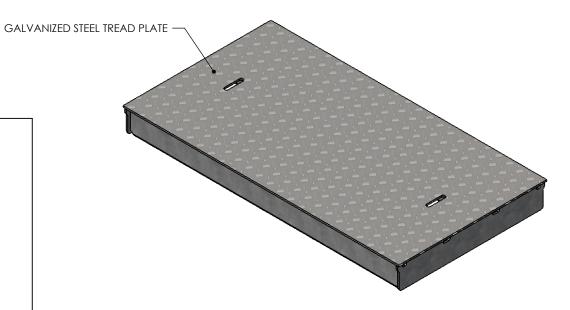

## DESCRIPTION: HEAVY TRAFFIC GALV. STEEL COVER

DIMENSIONS ARE IN INCHES
TOLERANCES:
FRACTIONAL: ± 1/8"
ANGULAR: ± 2°

CONTACT INFORMATION: EMAIL: INFO@CONCASTINC.COM PHONE: (507) 732-4095 FAX: (507) 732-4094