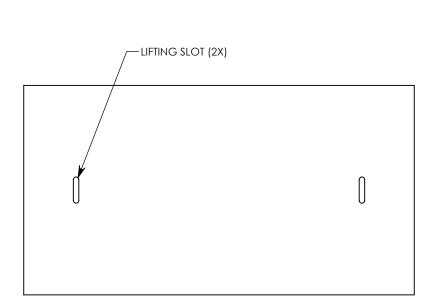

COVER ASSEMBLES ONTO 40" INSIDE WIDTH HEAVY TRAFFIC H-40 RATED CONCAST CHANNEL

**NOTE 1:** FOR NON-STANDARD LENGTHS THE PART NUMBER WILL CORRESPOND TO IT'S MEASURED LENGTH IE: 8041HT4SG 12" **NOTE 2:** \$\$ 5/8\$" GROUNDING HOLES IN BOTTOM OF STEEL CHANNELS