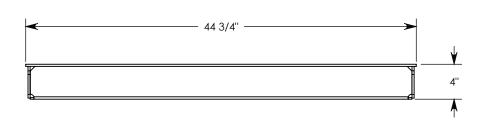

## DESCRIPTION: HEAVY TRAFFIC GALV. STEEL COVER

DIMENSIONS ARE IN INCHES
TOLERANCES:
FRACTIONAL: ± 1/8"
ANGULAR: ± 2°

CONTACT INFORMATION: EMAIL: INFO@CONCASTINC.COM PHONE: (507) 732-4095 FAX: (507) 732-4094