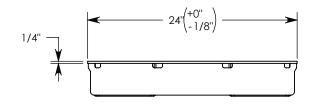

## DESCRIPTION: HEAVY TRAFFIC GALV. STEEL COVER

DIMENSIONS ARE IN INCHES
TOLERANCES:
FRACTIONAL: ± 1/8"
ANGULAR: ± 2°

CONTACT INFORMATION: EMAIL: INFO@CONCASTINC.COM PHONE: (507) 732-4095 FAX: (507) 732-4094