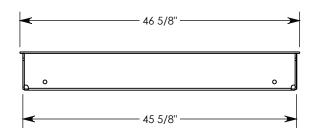

REV. A - TCJ - 1/5/2018 - UPDATED TO H-40 FROM H-20 REV. B - RAL - 4/5/2018 - UPDATED END PLATE 5/8" REV. C - TCJ - 4/7/2023 - UPDATED DRAWING FORMAT

NOTE 1: TREAD ON DIAMOND PLATE ADDS 1/8" TO THE OVERALL HEIGHT

AASHTO H-40 RATED - 64,000 LB. SINGLE AXLE LOAD

DRAWN BY: TOM JANSEN

4/7/2023 REVISION LEVEL: C **CREATED DATE:** 4/7/2023 SAVED BY: tjansen **SAVED DATE: MATERIAL:** 

**WEIGHT:** 

**GALVANIZED STEEL** 312 LBS.