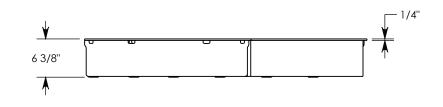

REV. A - TCJ - 1/5/2018 - UPDATED TO H-40 FROM H-20 REV. B - RAL - 4/5/2018 - UPDATED END PLATE 5/8" REV. C - TCJ - 4/7/2023 - UPDATED DRAWING FORMAT

NOTE 1: TREAD ON DIAMOND PLATE ADDS 1/8" TO THE OVERALL HEIGHT

AASHTO H-40 RATED - 64,000 LB. SINGLE AXLE LOAD

DRAWN BY: TOM JANSEN

4/7/2023 REVISION LEVEL: C **CREATED DATE:** 4/7/2023 SAVED BY: tjansen **SAVED DATE: MATERIAL:** 

**WEIGHT:** 

**GALVANIZED STEEL** 312 LBS.