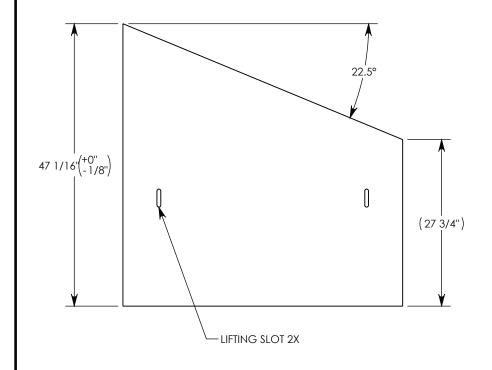

REV. A - TCJ - 1/5/2018 - UPDATED TO H-40 FROM H-20 REV. B - RAL - 4/5/2018 - UPDATED END PLATE 5/8" REV. C - TCJ - 4/7/2023 - UPDATED DRAWING FORMAT

NOTE 1: TREAD ON DIAMOND PLATE ADDS 1/8" TO THE OVERALL HEIGHT

AASHTO H-40 RATED - 64,000 LB. SINGLE AXLE LOAD

DRAWN BY: TOM JANSEN

4/7/2023 REVISION LEVEL: C **CREATED DATE:** 4/7/2023 SAVED BY: tjansen **SAVED DATE: MATERIAL:** 

**WEIGHT:** 

**GALVANIZED STEEL** 312 LBS.

PART NUMBER:

8041HTSG40 22.5R