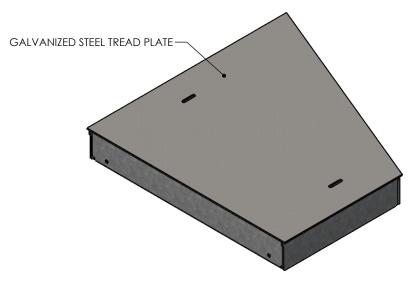

## **HEAVY TRAFFIC GALV. STEEL COVER**

DIMENSIONS ARE IN INCHES TOLERANCES: FRACTIONAL: ± 1/8" ANGULAR: ± 2°

CONTACT INFORMATION: EMAIL: INFO@CONCASTINC.COM PHONE: (507) 732-4095 FAX: (507) 732-4094

SHEET 1 OF 1