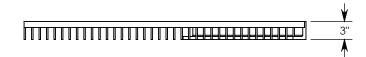

**NOTE 1:** FOR NON-STANDARD LENGTHS, THE PART NUMBER WILL CORRESPOND TO IT'S MEASURED LENGTH. IE: 8041HTSGV 22.5L 44"

AASHTO H-20 RATED – 32,000 LB. SINGLE AXLE LOAD

| DRAWN BY: ROSS LAGER |                   |
|----------------------|-------------------|
| DATE: 8/9/2019       | REVISION LEVEL: A |
| WEIGHT:              | MATERIAL:         |
| 330 LBS.             | GALVANIZED STEEL  |

DIMENSIONS ARE IN INCHES
TOLERANCES:
FRACTIONAL: ± 1/8"
ANGULAR: ± 2°

CONTACT INFORMATION: EMAIL: INFO@CONCASTINC.COM PHONE: (507) 732-4095 FAX: (507) 732-4094

SHEET 1 OF 1

PART NUMBER:

8041HTSGV 22.5L