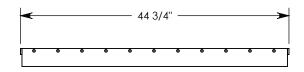

**NOTE 1:** FOR NON-STANDARD LENGTHS, THE PART NUMBER WILL CORRESPOND TO IT'S MEASURED LENGTH. IE: 8041HTSGV 22.5L 44"

AASHTO H-20 RATED – 32,000 LB. SINGLE AXLE LOAD

| DRAWN BY: ROSS LAGER |                   |
|----------------------|-------------------|
| DATE: 8/9/2019       | REVISION LEVEL: A |
| WEIGHT:              | MATERIAL:         |
| 330 LBS.             | GALVANIZED STEEL  |

DIMENSIONS ARE IN INCHES
TOLERANCES:
FRACTIONAL: ± 1/8"
ANGULAR: ± 2°

CONTACT INFORMATION: EMAIL: INFO@CONCASTINC.COM PHONE: (507) 732-4095 FAX: (507) 732-4094

SHEET 1 OF 1

PART NUMBER:

8041HTSGV 22.5L