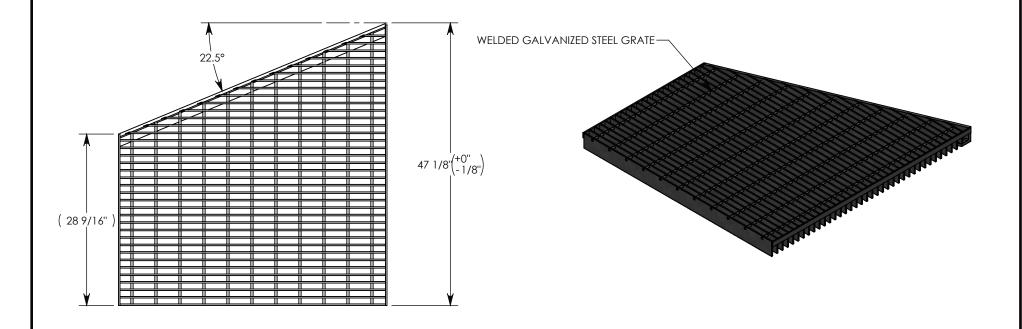

**NOTE 1:** FOR NON-STANDARD LENGTHS, THE PART NUMBER WILL CORRESPOND TO IT'S MEASURED LENGTH. IE: 8041HTSGV 22.5L 44"

AASHTO H-20 RATED – 32,000 LB. SINGLE AXLE LOAD

| DRAWN BY: ROSS LAGER |                   |
|----------------------|-------------------|
| DATE: 8/9/2019       | REVISION LEVEL: A |
| WEIGHT:              | MATERIAL:         |
| 330 LBS.             | GALVANIZED STEEL  |

| CONCAST                 |
|-------------------------|
| 1010 NORTH STAR DRIVE   |
| P.O. BOX 69             |
| ZUMBROTA. MN 55992-0069 |

| DESCRIPTION:                       |       |
|------------------------------------|-------|
| VENTILATED STEEL COVER - 22.5 DEG. | ANGLE |

DIMENSIONS ARE IN INCHES
TOLERANCES:
FRACTIONAL: ± 1/8"
ANGULAR: ± 2°

CONTACT INFORMATION: EMAIL: INFO@CONCASTINC.COM PHONE: (507) 732-4095 FAX: (507) 732-4094

SHEET 1 OF 1

PART NUMBER:

8041HTSGV 22.5L