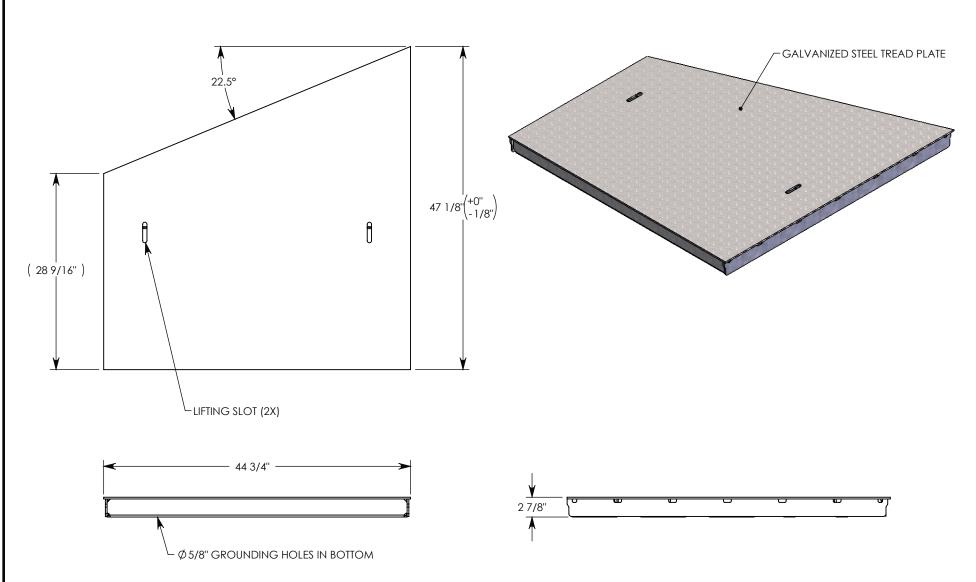

COVER ASSEMBLES ONTO 40" INSIDE WIDTH HEAVY TRAFFIC H-20 RATED CONCAST CHANNEL.

NOTE 1: FOR NON-STANDARD LENGTHS, THE PART NUMBER WILL CORRESPOND TO IT'S MEASURED LENGTH. IE: 8041HTSG 22.5L 18"
NOTE 2: TREAD ON DIAMOND PLATE ADDS 1/8" TO THE OVERALL HEIGHT

AASHTO H-20 RATED - 32,000 LB. SINGLE AXLE LOAD

DRAWN BY: TOM JANSEN

CREATED DATE: 3/21/2011 REVISION LEVEL: D

SAVED DATE: 1/2/2020 SAVED BY: jgutting

WEIGHT: MATERIAL:

261 LBS. GALVANIZED STEEL

## H-20 GALV. STEEL 22.5 DEGREE COVER

DIMENSIONS ARE IN INCHES TOLERANCES; FRACTIONAL: ± 1/8" ANGULAR: ± 2° CONTACT INFORMATION: EMAIL: INFO@CONCASTINC.COM PHONE: (507) 732-4095 FAX: (507) 732-4094

SHEET 1 OF 2

PART NUMBER:

8041HTSG 22.5L