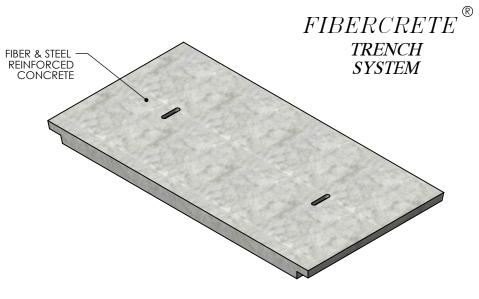

| DRAWN BY: ROBIN FLINT |                   |  |
|-----------------------|-------------------|--|
| DATE: 10/7/2015       | REVISION LEVEL: 0 |  |
| WEIGHT:               | MATERIAL:         |  |
| 92 LBS.               | CAST FIBERCRETE   |  |

|                  | DESCRIPTION:                                                          |                                                                                           |              |
|------------------|-----------------------------------------------------------------------|-------------------------------------------------------------------------------------------|--------------|
| PEDESTRIAN COVER |                                                                       |                                                                                           |              |
|                  | DIMENSIONS ARE IN INCHES TOLERANCES: FRACTIONAL: ± 1/8" ANGULAR: ± 2° | CONTACT INFORMATION: EMAIL: INFO@CONCASTINC.COM PHONE: (507) 732-4095 EAY: (507) 732-4094 | SHEET 1 OF 1 |