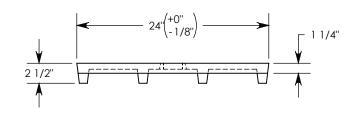

COVER ASSEMBLES ONTO 40" INSIDE WIDTH PEDESTRIAN RATED CONCAST **PT** CHANNEL.

**NOTE 1:** FOR NON-STANDARD LENGTHS, THE PART NUMBER WILL CORRESPOND TO IT'S MEASURED LENGTH. IE: 8041PT 18"

PEDESTRIAN RATED - 200 LB. PER SQ. FOOT