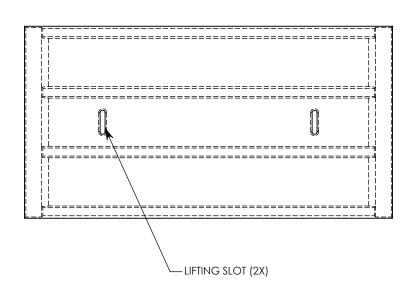

COVER ASSEMBLES ONTO 40" INSIDE WIDTH PEDESTRIAN RATED CONCAST **PT** CHANNEL.

**NOTE 1:** FOR NON-STANDARD LENGTHS, THE PART NUMBER WILL CORRESPOND TO IT'S MEASURED LENGTH. IE: 8041PT 18"

PEDESTRIAN RATED - 200 LB. PER SQ. FOOT

PART NUMBER:

8041PT