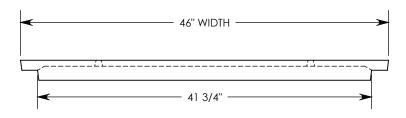

COVER ASSEMBLES ONTO 40" INSIDE WIDTH PEDESTRIAN RATED CONCAST **PT** CHANNEL.

**NOTE 1:** FOR NON-STANDARD LENGTHS, THE PART NUMBER WILL CORRESPOND TO IT'S MEASURED LENGTH. IE: 8041PT 18"

PEDESTRIAN RATED - 200 LB. PER SQ. FOOT