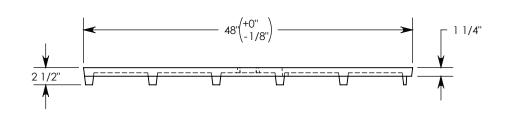

## DESCRIPTION: PED. POLYMER COVER 22.5 DEG. ANGLE

PEDESTRIAN RATED **PT** CONCAST CHANNEL.

DIMENSIONS ARE IN INCHES
TOLERANCES:
FRACTIONAL: ± 1/8"
ANGULAR: ± 2°

CONTACT INFORMATION: EMAIL: INFO@CONCASTINC.COM PHONE: (507) 732-4095 FAX: (507) 732-4094