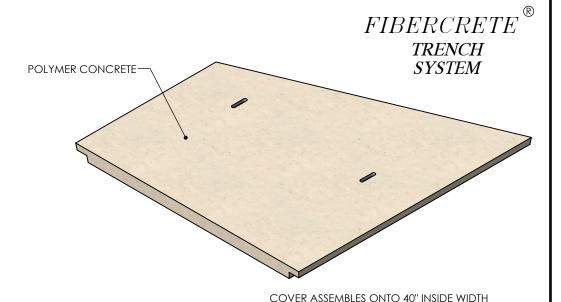

## DESCRIPTION: PED. POLYMER COVER 22.5 DEG. ANGLE

PEDESTRIAN RATED **PT** CONCAST CHANNEL.

DIMENSIONS ARE IN INCHES
TOLERANCES:
FRACTIONAL: ± 1/8"
ANGULAR: ± 2°

CONTACT INFORMATION: EMAIL: INFO@CONCASTINC.COM PHONE: (507) 732-4095 FAX: (507) 732-4094