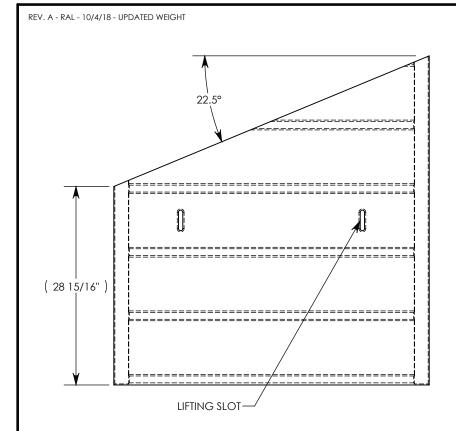

**NOTE 1:** FOR NON-STANDARD LENGTHS, THE PART NUMBER WILL CORRESPOND TO IT'S MEASURED LENGTH. IE: 8041PTP 22.5L 42"

PEDESTRIAN RATED - 200 LB. PER SQ. FOOT

| DRAWN BY: ROBIN FLINT |                   |
|-----------------------|-------------------|
| DATE: 10/4/2018       | REVISION LEVEL: A |
| WEIGHT:               | MATERIAL:         |
| 124 LBS.              | POLYMER CONCRETE  |

## DESCRIPTION: PED. POLYMER COVER 22.5 DEG. ANGLE

PEDESTRIAN RATED **PT** CONCAST CHANNEL.

DIMENSIONS ARE IN INCHES
TOLERANCES:
FRACTIONAL: ± 1/8"
ANGULAR: ± 2°

CONTACT INFORMATION: EMAIL: INFO@CONCASTINC.COM PHONE: (507) 732-4095 FAX: (507) 732-4094

SHEET 1 OF 1

PART NUMBER:

8041PTP 22.5L