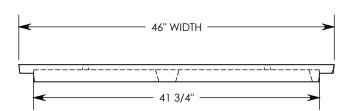

## DESCRIPTION: PED. POLYMER COVER 22.5 DEG. ANGLE

PEDESTRIAN RATED **PT** CONCAST CHANNEL.

DIMENSIONS ARE IN INCHES
TOLERANCES:
FRACTIONAL: ± 1/8"
ANGULAR: ± 2°

CONTACT INFORMATION: EMAIL: INFO@CONCASTINC.COM PHONE: (507) 732-4095 FAX: (507) 732-4094