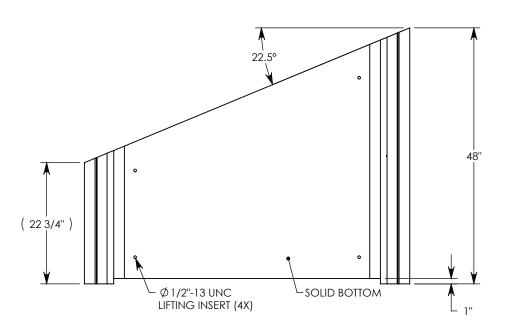

## HT CHANNEL; 22.5 DEG. ANGLE

DIMENSIONS ARE IN INCHES
TOLERANCES:
FRACTIONAL: ± 1/8"
ANGULAR: ± 2°

CONTACT INFORMATION: EMAIL: INFO@CONCASTINC.COM PHONE: (507) 732-4095 FAX: (507) 732-4094

SHEET 1 OF 1

PART NUMBER:

805016HT 22.5L