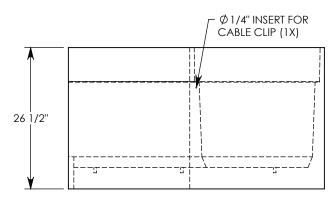

REV. B- SIC - 8/11/2020 - UPDATED ANNOTATIONS; UPDATED WEIGHT RATING TO MAX H-40 , WAS H-20; ADDED SOIL BEARING PRESSURES; 1/4" CABLE CLIP INSERT QTY: 1, WAS QTY: 2; ADDED (1) 1/2" LIFTING INSERT

MAX AASHTO H-40 RATED - 64,000 LB. SINGLE AXLE LOAD DEPENDENT ON TRENCH COVER RATING MINIMUM ALLOWABLE SOIL BEARING PRESSURE – H-40: 3,000 PSF; H-20: 3,000 PSF