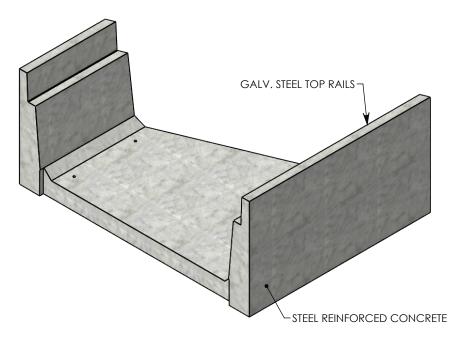

REV. B- SIC - 8/11/2020 - UPDATED ANNOTATIONS; UPDATED WEIGHT RATING TO MAX H-40 , WAS H-20; ADDED SOIL BEARING PRESSURES; 1/4" CABLE CLIP INSERT QTY: 1, WAS QTY: 2; ADDED (1) 1/2" LIFTING INSERT









MAX AASHTO H-40 RATED - 64,000 LB. SINGLE AXLE LOAD DEPENDENT ON TRENCH COVER RATING MINIMUM ALLOWABLE SOIL BEARING PRESSURE – H-40: 3,000 PSF; H-20: 3,000 PSF

DRAWN BY: ROBIN FLINT

CREATED DATE: 3/21/2011 REVISION LEVEL: B
SAVED DATE: 8/11/2020 SAVED BY: scallahan

WEIGHT: MATERIAL:

1241 LBS. CONCRETE



## DESCRIPTION:

## HT CHANNEL; 22.5 DEG. ANGLE

DIMENSIONS ARE IN INCHES
TOLERANCES:
FRACTIONAL: ± 1/8"
ANGULAR: ± 2°

CONTACT INFORMATION: EMAIL: INFO@CONCASTINC.COM PHONE: (507) 732-4095 FAX: (507) 732-4094

SHEET 1 OF 1

PART NUMBER:

805016HT 22.5L