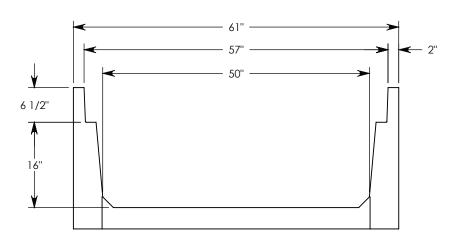

## HT CHANNEL; 22.5 DEG. ANGLE

DIMENSIONS ARE IN INCHES
TOLERANCES:
FRACTIONAL: ± 1/8"
ANGULAR: ± 2°

CONTACT INFORMATION: EMAIL: INFO@CONCASTINC.COM PHONE: (507) 732-4095 FAX: (507) 732-4094

SHEET 1 OF 1