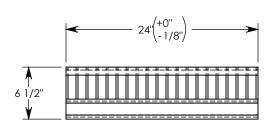

NOTE: FOR NON-STANDARD LENGTHS, THE PART NUMBER WILL CORROSPOND TO IT'S MEASURED LENGTH. IE: 8051HTV 18"

H-20 RATED - 32,000 LB. PER AXLE LOAD.

| DRAWN BY: ROBIN FLINT |                   |
|-----------------------|-------------------|
| DATE: 5/24/2015       | REVISION LEVEL: 0 |
| WEIGHT:               | MATERIAL:         |
| 354 LBS.              | GALVANIZED STEEL  |

| DESCRIPTION:             |                      |  |
|--------------------------|----------------------|--|
| VENTILATED STEEL COVER   |                      |  |
| DIMENSIONS ARE IN INCHES | CONTACT INFORMATION: |  |

TOLERANCES: FRACTIONAL: ± 1/8" ANGULAR: ± 2° CONTACT INFORMATION:

MAIL: INFO@CONCASTINC.CO

PHONE: (507) 732-4095

FAX: (507) 732-4094

SHEET 1 OF 1

PART NUMBER:

8051HTV