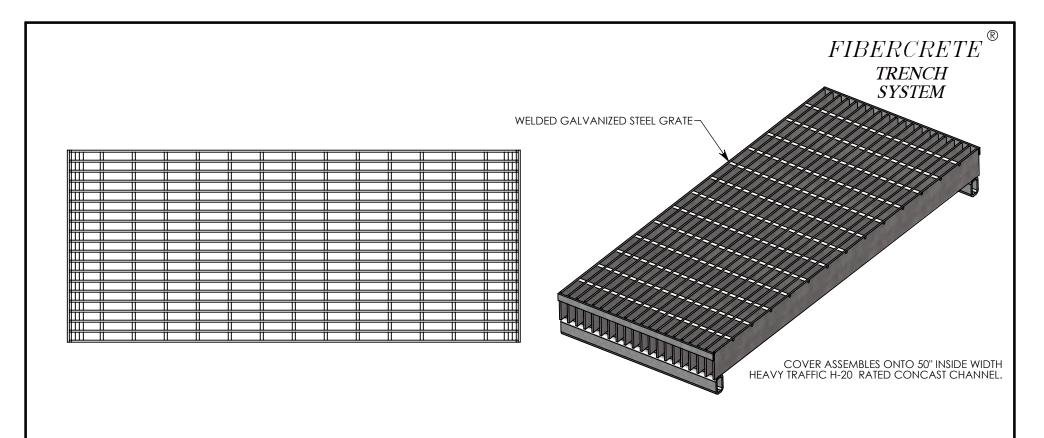

NOTE: FOR NON-STANDARD LENGTHS, THE PART NUMBER WILL CORROSPOND TO IT'S MEASURED LENGTH. IE: 8051HTV 18"

H-20 RATED - 32,000 LB. PER AXLE LOAD.

| DRAWN BY: ROBIN FLINT |                   |
|-----------------------|-------------------|
| DATE: 5/24/2015       | REVISION LEVEL: 0 |
| WEIGHT:               | MATERIAL:         |
| 354 LBS.              | GALVANIZED STEEL  |

| DESCRIPTION:             |                      |  |
|--------------------------|----------------------|--|
| VENTILATED STEEL COVER   |                      |  |
| DIMENSIONS ARE IN INCHES | CONTACT INFORMATION: |  |

TOLERANCES: FRACTIONAL: ± 1/8" ANGULAR: ± 2° CONTACT INFORMATION:

MAIL: INFO@CONCASTINC.CO

PHONE: (507) 732-4095

FAX: (507) 732-4094

SHEET 1 OF 1

PART NUMBER:

8051HTV