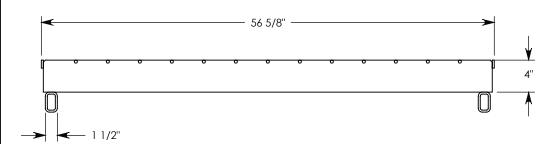

NOTE: FOR NON-STANDARD LENGTHS, THE PART NUMBER WILL CORROSPOND TO IT'S MEASURED LENGTH. IE: 8051HTV 18"

H-20 RATED - 32,000 LB. PER AXLE LOAD.

| DRAWN BY: ROBIN FLINT |                   |
|-----------------------|-------------------|
| DATE: 5/24/2015       | REVISION LEVEL: 0 |
| WEIGHT:               | MATERIAL:         |
| 354 LBS.              | GALVANIZED STEEL  |

| DESCRIPTION:             |                      |  |
|--------------------------|----------------------|--|
| VENTILATED STEEL COVER   |                      |  |
| DIMENSIONS ARE IN INCHES | CONTACT INFORMATION: |  |

TOLERANCES: FRACTIONAL: ± 1/8" ANGULAR: ± 2° CONTACT INFORMATION:

MAIL: INFO@CONCASTINC.CO

PHONE: (507) 732-4095

FAX: (507) 732-4094

SHEET 1 OF 1

PART NUMBER:

8051HTV