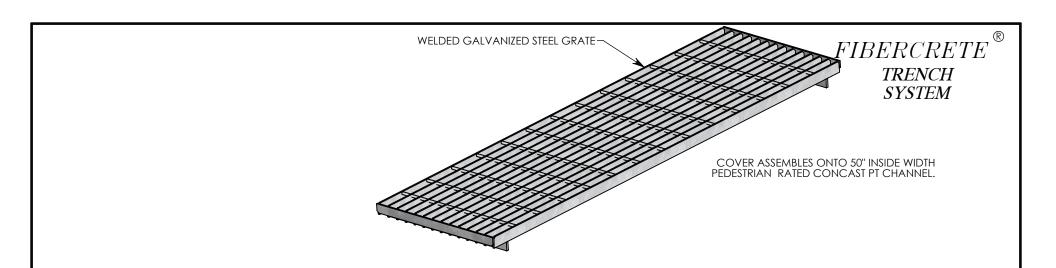

15 7/8"

NOTE: FOR NON-STANDARD LENGTHS, THE PART NUMBER WILL CORROSPOND TO IT'S MEASURED LENGTH. IE: 8051PTV 18"

PEDESTRIAN RATED - 200 LB. PER SQ. FOOT

| DRAWN BY: ROBIN FLINT |                   |  |
|-----------------------|-------------------|--|
| DATE: 1/16/2015       | REVISION LEVEL: 0 |  |
| WEIGHT:               | MATERIAL:         |  |
| 60 LBS.               | GALVANIZED STEEL  |  |

| DESCRIPTION:     |    |     |   |
|------------------|----|-----|---|
| VENTILATED STEEL | PΤ | COV | F |

DIMENSIONS ARE IN INCHES
TOLERANCES:
FRACTIONAL: ± 1/8"
ANGULAR: ± 2°

CONTACT INFORMATION: EMAIL: INFO@CONCASTINC.COM PHONE: (507) 732-4095 FAX: (507) 732-4094

SHEET 1 OF 2

PART NUMBER:

8051PTV