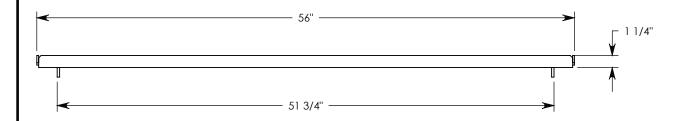

15 7/8"

NOTE: FOR NON-STANDARD LENGTHS, THE PART NUMBER WILL CORROSPOND TO IT'S MEASURED LENGTH. IE: 8051PTV 18"

PEDESTRIAN RATED - 200 LB. PER SQ. FOOT

| DRAWN BY: ROBIN FLINT |                   |  |
|-----------------------|-------------------|--|
| DATE: 1/16/2015       | REVISION LEVEL: 0 |  |
| WEIGHT:               | MATERIAL:         |  |
| 60 LBS.               | GALVANIZED STEEL  |  |

| DESCRIPTION:     |    |     |   |
|------------------|----|-----|---|
| VENTILATED STEEL | PΤ | COV | F |

DIMENSIONS ARE IN INCHES
TOLERANCES:
FRACTIONAL: ± 1/8"
ANGULAR: ± 2°

CONTACT INFORMATION: EMAIL: INFO@CONCASTINC.COM PHONE: (507) 732-4095 FAX: (507) 732-4094

SHEET 1 OF 2

PART NUMBER:

8051PTV