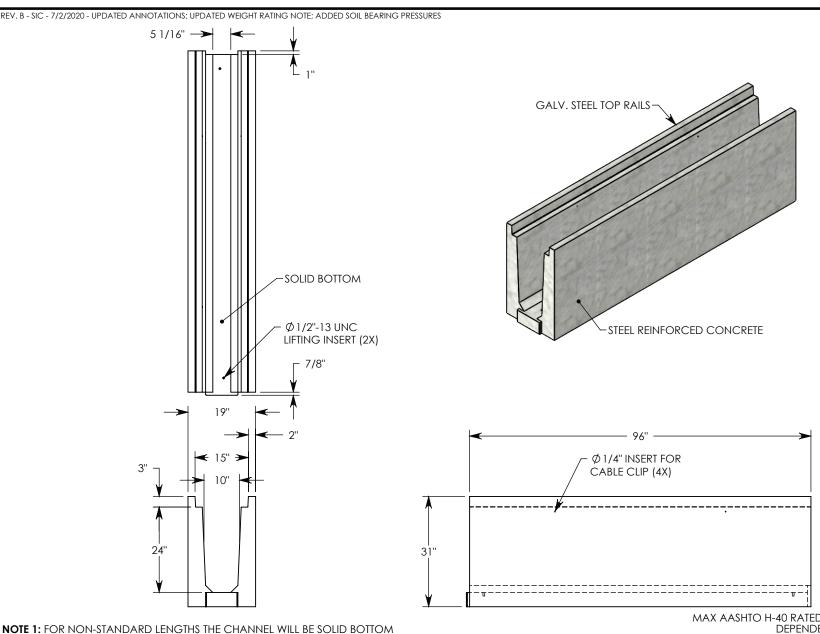

**NOTE 1:** FOR NON-STANDARD LENGTHS THE CHANNEL WILL BE SOLID BOTTOM AND DESIGNATED WITH ITS CORRESPONDING LENGTH MEASUREMENT. IE: 801024HT3 32"

MAX AASHTO H-40 RATED - 64,000 LB. SINGLE AXLE LOAD DEPENDENT ON TRENCH COVER RATING MINIMUM ALLOWABLE SOIL BEARING PRESSURE – H-40: 5,000 PSF; H-20: 3,000 PSF

## **HEAVY TRAFFIC CHANNEL**

DIMENSIONS ARE IN INCHES TOLERANCES: FRACTIONAL: ± 1/8" ANGULAR: ± 2°

CONTACT INFORMATION: EMAIL: INFO@CONCASTINC.COM PHONE: (507) 732-4095 FAX: (507) 732-4094

SHEET 1 OF 1

PART NUMBER:

881024HT3SB