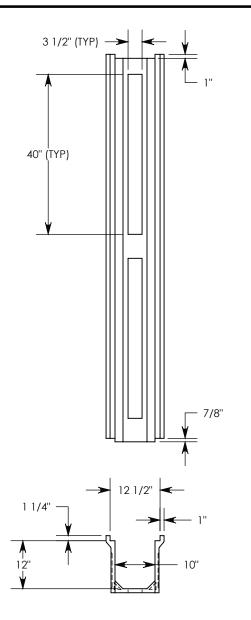

FIBERCRETE ®
TRENCH
SYSTEM

NOTE: FOR NON-STANDARD LENGTHS THE CHANNEL WILL BE SOLID BOTTOM AND DESIGNATED WITH ITS CORRESPONDING LENGTH MEASUREMENT. IE: 8810F 32"

PEDESTRIAN RATED - 200 LB. PER SQ. FOOT

DRAWN BY: ROBIN LEWIS

DATE: 2/20/2017 REVISION LEVEL: 0

WEIGHT: MATERIAL:

249 LBS. NOTED

| DESCRIPTION:             |                      |     |
|--------------------------|----------------------|-----|
| FLUSH                    | PEDESTRIAN CHAN      | NEL |
| DIMENSIONS ARE IN INCHES | CONTACT INFORMATIONS |     |

DIMENSIONS ARE IN INCHES TOLERANCES: FRACTIONAL: ± 1/8" ANGULAR: ± 2° CONTACT INFORMATION: EMAIL: INFO@CONCASTINC.COM PHONE: (507) 732-4095 FAX: (507) 732-4094

SHEET 1 OF 1

PART NUMBER:

8810F