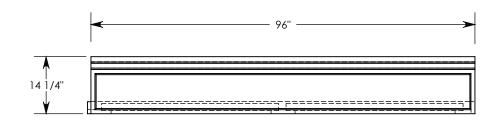

FIBERCRETE ®
TRENCH
SYSTEM

NOTE: FOR NON-STANDARD LENGTHS THE CHANNEL WILL BE SOLID BOTTOM AND DESIGNATED WITH ITS CORRESPONDING LENGTH MEASUREMENT. IE: 8810F 32"

PEDESTRIAN RATED - 200 LB. PER SQ. FOOT

DRAWN BY: ROBIN LEWIS

DATE: 2/20/2017 REVISION LEVEL: 0

WEIGHT: MATERIAL:

249 LBS. NOTED

| DESCRIPTION:             |                      |     |
|--------------------------|----------------------|-----|
| FLUSH                    | PEDESTRIAN CHAN      | NEL |
| DIMENSIONS ARE IN INCHES | CONTACT INFORMATIONS |     |