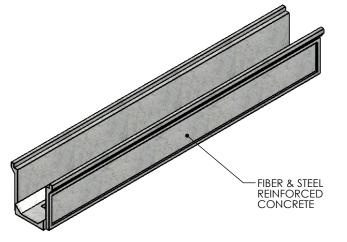

FIBERCRETE ®
TRENCH
SYSTEM

NOTE: FOR NON-STANDARD LENGTHS THE CHANNEL WILL BE SOLID BOTTOM AND DESIGNATED WITH ITS CORRESPONDING LENGTH MEASUREMENT. IE: 8810F 32"

PEDESTRIAN RATED - 200 LB. PER SQ. FOOT