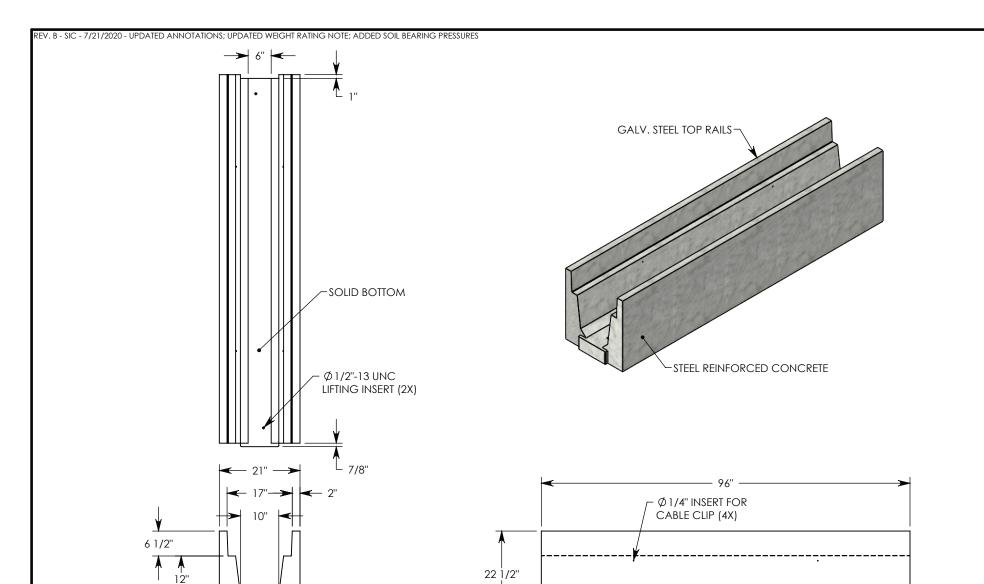

**NOTE 1:** FOR NON-STANDARD LENGTHS THE CHANNEL WILL BE SOLID BOTTOM AND DESIGNATED WITH ITS CORRESPONDING LENGTH MEASUREMENT. IE: 8010HT 32"

MAX AASHTO H-40 RATED - 64,000 LB. SINGLE AXLE LOAD DEPENDENT ON TRENCH COVER RATING MINIMUM ALLOWABLE SOIL BEARING PRESSURE – H-40: 5,500 PSF; H-20: 3,000 PSF

| DESCRIPTION: HEAVY TRAFFIC CHANNEL                                    |                                                                                                    |              |  |
|-----------------------------------------------------------------------|----------------------------------------------------------------------------------------------------|--------------|--|
| DIMENSIONS ARE IN INCHES TOLERANCES: FRACTIONAL: ± 1/8" ANGULAR: ± 2° | CONTACT INFORMATION:<br>EMAIL: INFO@CONCASTINC.COM<br>PHONE: (507) 732-4095<br>FAX: (507) 732-4094 | SHEET 1 OF 1 |  |

PART NUMBER:

8810HTSB