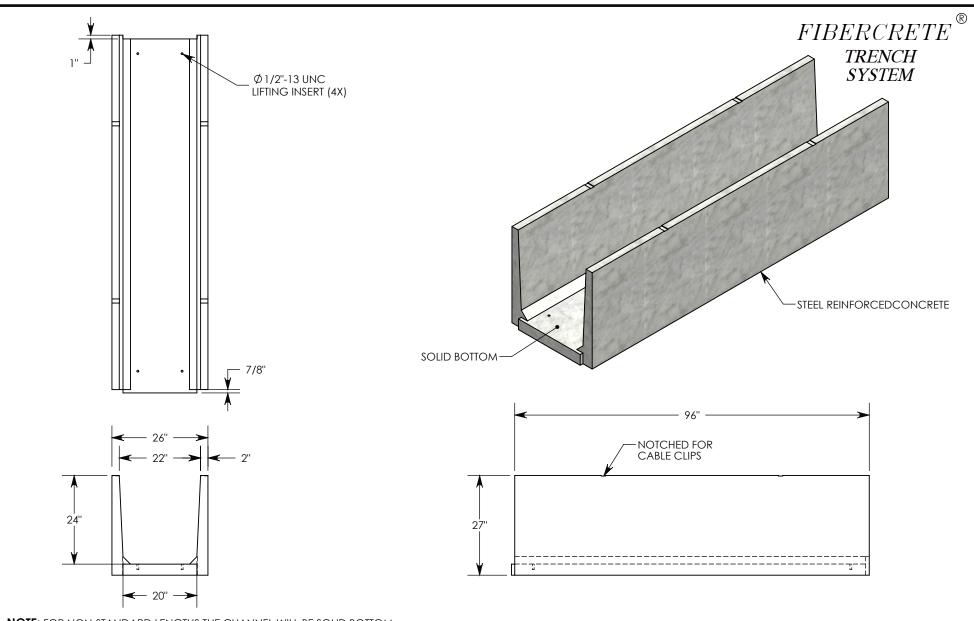

**NOTE:** FOR NON-STANDARD LENGTHS THE CHANNEL WILL BE SOLID BOTTOM AND DESIGNATED WITH ITS CORRESPONDING LENGTH MEASUREMENT. IE: 882024PTSB 32"

PEDESTRIAN RATED - 200 LB. PER SQ. FOOT

| DRAWN BY: ROBIN FLINT |                   |
|-----------------------|-------------------|
| DATE: 1/23/2015       | REVISION LEVEL: 0 |
| WEIGHT:               | MATERIAL:         |
| 1603 LBS.             | CONCRETE          |

## DESCRIPTION: PEDESTRIAN CHANNEL - SOLID BOTTOM

DIMENSIONS ARE IN INCHES
TOLERANCES:
FRACTIONAL: ± 1/8"
ANGULAR: ± 2°

CONTACT INFORMATION: EMAIL: INFO@CONCASTINC.COM PHONE: (507) 732-4095 FAX: (507) 732-4094

SHEET 1 OF 1

PART NUMBER:

882024PTSB