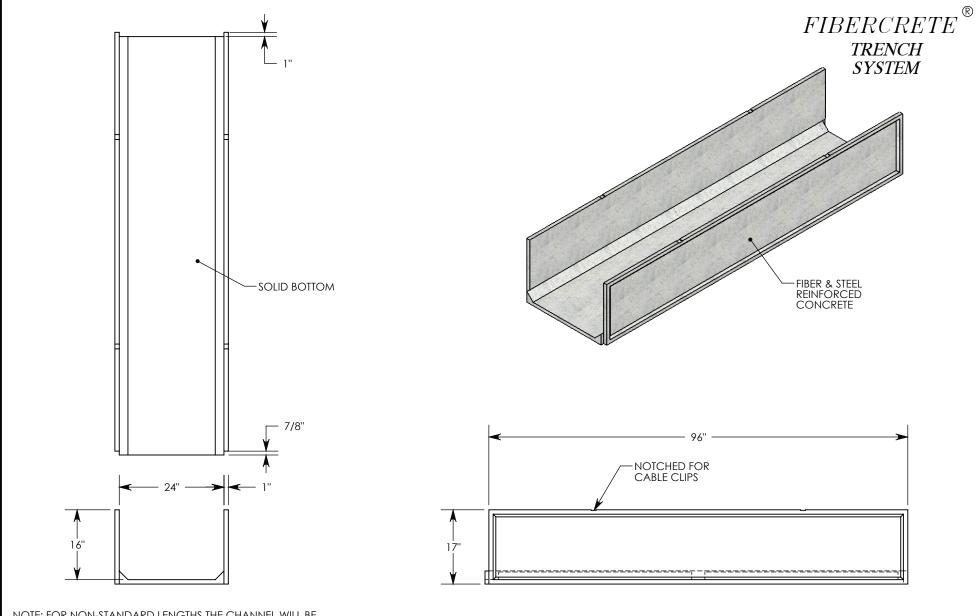

NOTE: FOR NON-STANDARD LENGTHS THE CHANNEL WILL BE DESIGNATED WITH ITS CORRESPONDING LENGTH MEASUREMENT. IE: 882416SB 32"

PEDESTRIAN RATED - 200 LB. PER SQ. FOOT

| DRAWN BY: ROBIN FL | INT               |
|--------------------|-------------------|
| DATE: 2/23/2017    | REVISION LEVEL: 0 |
| WEIGHT:            | MATERIAL:         |
| 332 LBS.           | NOTED             |

| PEDES1                                                                | PEDESTRIAN CHANNEL                                                                                 |            |  |  |
|-----------------------------------------------------------------------|----------------------------------------------------------------------------------------------------|------------|--|--|
| DIMENSIONS ARE IN INCHES TOLERANCES: FRACTIONAL: ± 1/8" ANGULAR: ± 2° | CONTACT INFORMATION:<br>EMAIL: INFO@CONCASTINC.COM<br>PHONE: (507) 732-4095<br>FAX: (507) 732-4094 | SHEET 1 OF |  |  |
| PART NUMBER:                                                          |                                                                                                    |            |  |  |

882416SB