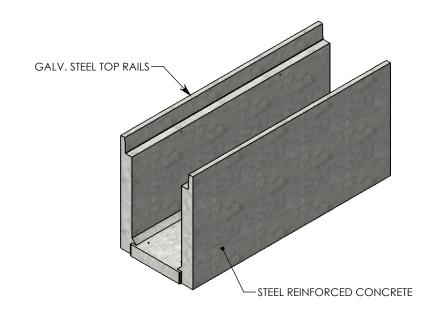

**NOTE 1:** FOR NON-STANDARD LENGTHS THE CHANNEL WILL BE SOLID BOTTOM AND DESIGNATED WITH ITS CORRESPONDING LENGTH MEASUREMENT. IE: 882436HT 36"

AASHTO H-20 RATED - 32,000 LB. SINGLE AXLE LOAD

| DRAWN BY: SAMUEL CALLAHAN |                   |
|---------------------------|-------------------|
| DATE: 8/16/2019           | REVISION LEVEL: 0 |
| WEIGHT:                   | MATERIAL:         |
| 4736 LBS.                 | CONCRETE          |



## DESCRIPTION:

DIMENSIONS ARE IN INCHES
TOLERANCES:
FRACTIONAL: ± 1/8"
ANGULAR: ± 2°

CONTACT INFORMATION: EMAIL: INFO@CONCASTINC.COM PHONE: (507) 732-4095 FAX: (507) 732-4094

SHEET 1 OF 1

PART NUMBER:

882436HTSB

**HEAVY TRAFFIC CHANNEL**