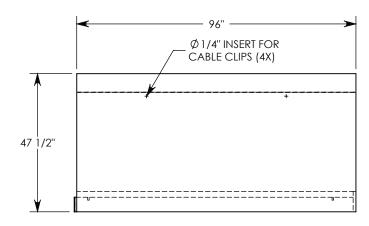

**NOTE 1:** FOR NON-STANDARD LENGTHS THE CHANNEL WILL BE SOLID BOTTOM AND DESIGNATED WITH ITS CORRESPONDING LENGTH MEASUREMENT. IE: 882436HT 36"

AASHTO H-20 RATED - 32,000 LB. SINGLE AXLE LOAD

| DRAWN BY: SAMUEL CALLAHAN |                   |
|---------------------------|-------------------|
| DATE: 8/16/2019           | REVISION LEVEL: 0 |
| WEIGHT:                   | MATERIAL:         |
| 4736 LBS.                 | CONCRETE          |