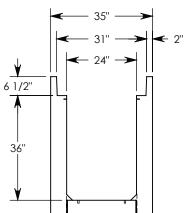

**NOTE 1:** FOR NON-STANDARD LENGTHS THE CHANNEL WILL BE SOLID BOTTOM AND DESIGNATED WITH ITS CORRESPONDING LENGTH MEASUREMENT. IE: 882436HT 36"

AASHTO H-20 RATED - 32,000 LB. SINGLE AXLE LOAD

| DRAWN BY: SAMUEL CALLAHAN |                   |
|---------------------------|-------------------|
| DATE: 8/16/2019           | REVISION LEVEL: 0 |
| WEIGHT:                   | MATERIAL:         |
| 4736 LBS.                 | CONCRETE          |