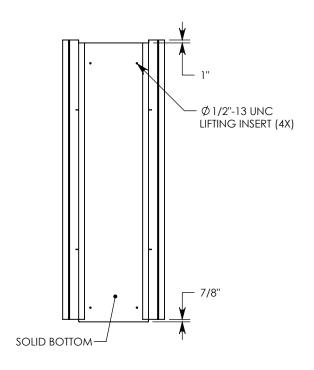

**NOTE 1:** FOR NON-STANDARD LENGTHS THE CHANNEL WILL BE SOLID BOTTOM AND DESIGNATED WITH ITS CORRESPONDING LENGTH MEASUREMENT. IE: 882436HT 36"

AASHTO H-20 RATED - 32,000 LB. SINGLE AXLE LOAD

| DRAWN BY: SAMUEL CALLAHAN |                   |
|---------------------------|-------------------|
| DATE: 8/16/2019           | REVISION LEVEL: 0 |
| WEIGHT:                   | MATERIAL:         |
| 4736 LBS.                 | CONCRETE          |